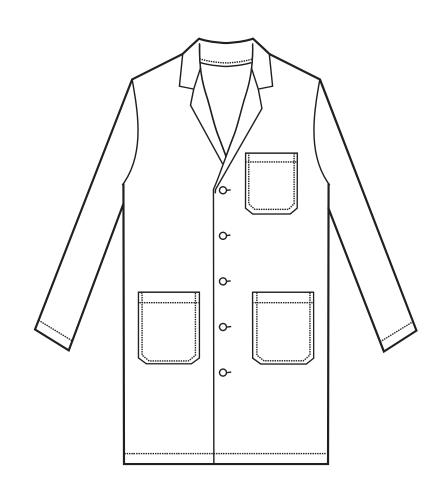

#### **CONSULTATION LAB JACKET**

Length based on size medium
Button front
Oversized left chest pocket with pencil division
Four lower outside pockets: two outer oversized; large enough to accommodate a tablet
Two oversized lower inside pockets; large enough to accommodate a tablet

65% Polyester / 35% Cotton Fine Line Twill

Sizes: 2XS-XL

(2XL, 3XL extra charge)