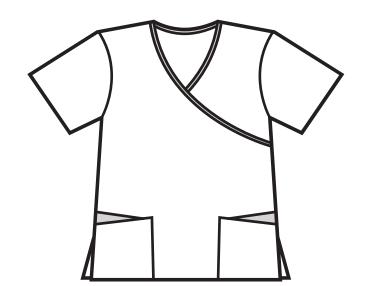

#### **Women's Mock-Wrap Tunics**

65% Polyester / 35% Cotton

- Set-in sleeves
- Side vents
- Two lower pockets
- Inset pocket in left pocket
- Scissor holder in right pocket Back darts
- Modern Fit

Sizes: XS-XL, (2XL-4XL extra charge)