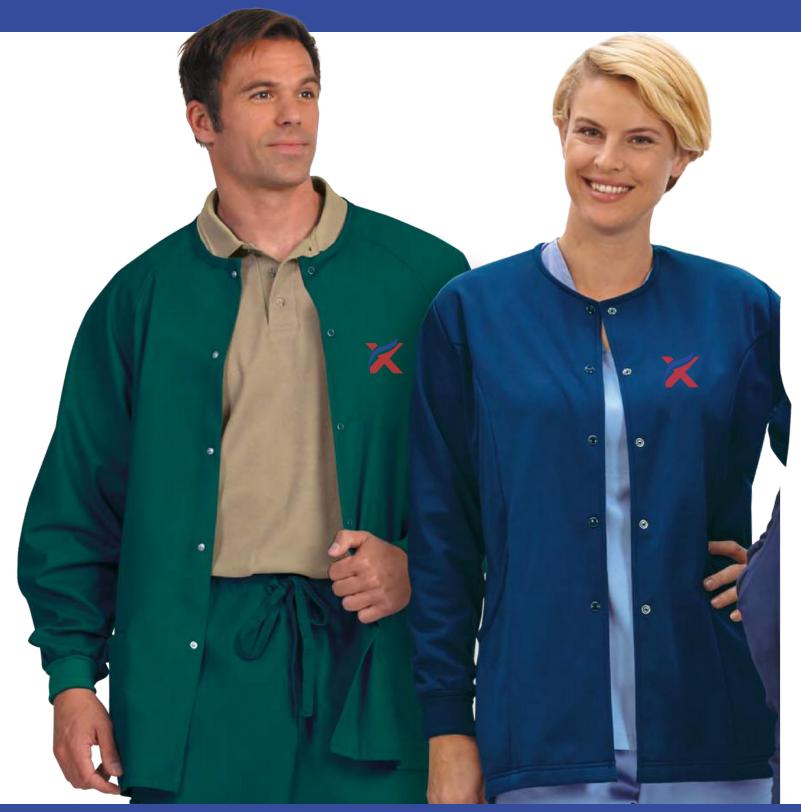

**Unisex And Women Warm-Ups** 

#### **Unisex Warm-Ups**

65% Polyester / 35%

**Chag**ian sleeves • Coordinating knit cuffs

- Two lower pockets• Unisex Fit
- Concealed pocket in left pocket

Sizes: XS-XL, (2XL-5XL extra charge)

Black 7631Pacific Blue 6440 Ciel Blue 7616Peacock Green 7619 Fir Green (Shown) 6441Pewter 7621 Navy 7618Royal 7629