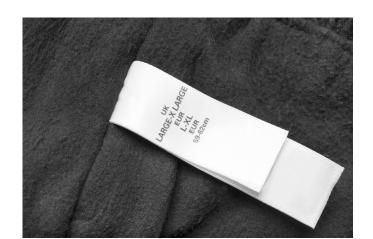

#### PRIVATE LABELING

Before sending the product to the packing department, the product is reviewed, and labels are checked as per the criteria.

1

2