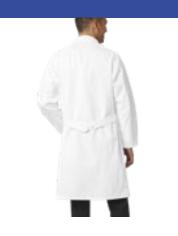

# **Lab Coats**

#### **LAB COATS**

Length based on size medium
Button front
Left chest pocket
Two lower oversized outside
pockets Side slits for pocket access

100% Sanforized Cotton Heavyweight Twill