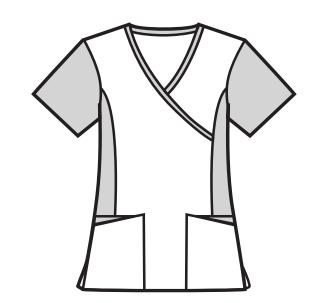

#### **Women's Mock-Wrap Tunics**

65% Polyester / 35% Cotton

- Set-in sleeves
- Side vents
- Two lower pockets
- Inset pocket in left pocket
- Scissor holder in right pocket Back darts
- Modern Fit

Sizes: XS-XL, (2XL-4XL extra charge)

Black 6980

Ciel Blue 6981

Fir Green 6986

Navy (Shown) 6982

Pacific Blue 6985

Pewter 6983

Royal (Shown) 6984

Close-Up of Navy 6982

Shown on Page 9