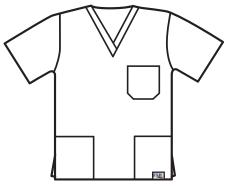

#### **Unisex V-Neck 3-Pocket Scrub Shirts**

- Set-in sleeves Scissor holder in
- Side ventslower right pocket
- Reinforced, bartacked V-neck• Unisex Fit
- Left breast pocket, two lower pockets

Regular and Long Sizes (extra charge for

Long): XS-XL, (2XL-5XL extra charge) Pacific Blue 6531

Black 6520Peacock Green 6523 Ciel Blue 6521Pewter 6524 Cocoa (Shown) 6526Raisin (Shown) 6527 Fir Green (Shown) 6532Royal 6525 Moss Green (Shown) 6529 Sandstone 6528 Navy 6522True Red 6530