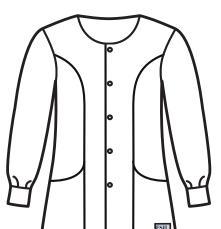

# KNOT BUTTON LAB COAT

#### **KNOT BUTTON LAB COAT**

Length based on size medium
Left chest pocket
Two lower outside pockets
Two piece attached back belt with two cloth knot buttons for adjustable closure

100% Sanforized Cotton Heavyweight Twill

Sizes: 2XS-XL (2XL, 3XL extra charge)