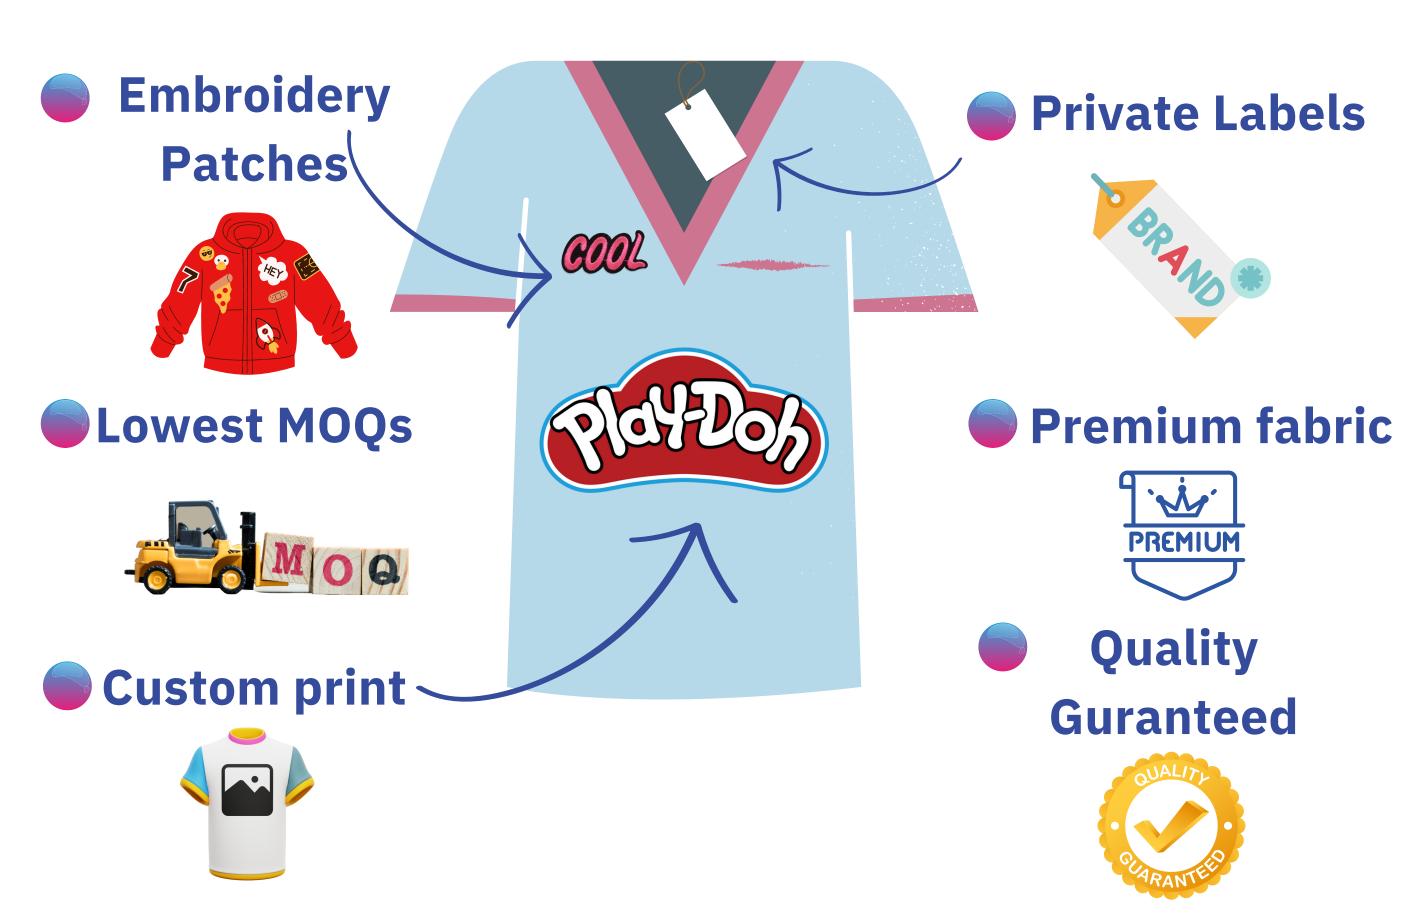

# PRIVATE LABEL SCRUBS MANUFACTURING

We provide multiple services to our clients as we offer a variety of private-label hoodies in different fabrics and blends for your clothing line. With our diverse network, we help you broaden and prosper your manufacturing.

## Features of Our Private Label Scrubs

# ALL TYPES OF SCRUBS PRINTING

We provide different types of clothing printing using our latest technology. The printing options we offer include digital printing, sublimation printing, DTG printing, screen printing, and heat pressing.

# CUSTOM SCRUBS EMBROIDERY

Our professional designers can help you craft any design you want for your custom medical scrubs. The number of these amazing and eye-catching embroidery designs is endless.

We are working tirelessly and striving to achieve new innovative methods, skills, and techniques that enable us to deliver maximum output and enhance production capacity. As we manufacture different types of medical scrub products so the production capacity varies on the type of clothing product.