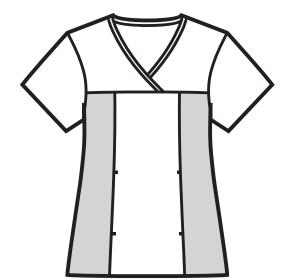

#### **Women's Mock Crossover Tunics**

65% Polyester / 35% Cotton

- Set-in sleeves
- Side vents
- Two lower pockets with pencil

divider and inset pockets

Modern Fit

Sizes: XS-XL, (2XL-4XL extra charge)

Black 7138

Ciel Blue 7130

Citrus Green 6920

Cocoa 6922

Fir Green 6928

Flamingo 6921

Moss Green 6925

Navy 7132

Pacific Blue (Shown) 6927

Peacock Green 7133

Pewter 7134

Raisin 6923

**Royal 7135** 

Sandstone 6924 True Red 6926