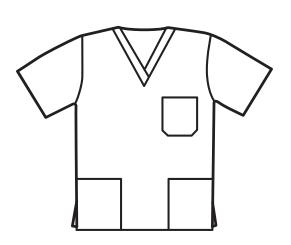

### **Unisex V-Neck 3-Pocket Scrub Shirts**

65% Polyester / 35% Cotton

- Set-in sleeves
- Side vents
- Reinforced, bartacked V-neck
- Left breast pocket, two lower pockets
   Scissor holder in lower right pocket
- Unisex Fit

Sizes: XS-XL, (2XL-5XL extra charge)

Black 78757
Blueberry 78760
Burgundy 78761
Ciel Blue 78762
Eggplant 78774
Fir Green 78775
Navy 78765
Pewter 78780
Tan (Shown) 78776
Teal 78766

White 78758