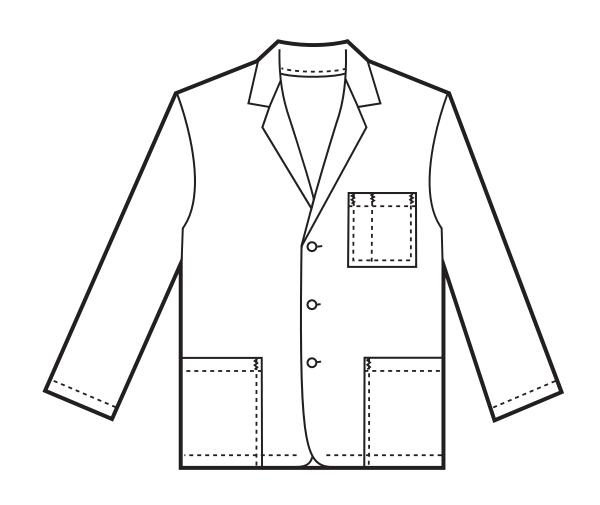

# **Lab Coats**

#### **LAB COATS**

Length based on size medium
Button front
Left chest pocket
Two lower oversized outside
pockets Side slits for pocket access

100% Sanforized Cotton Heavyweight Twill