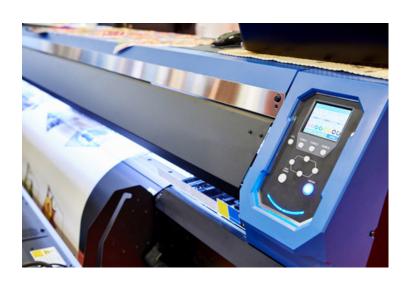

# ALL TYPES OF SCRUBS PRINTING

We provide different types of clothing printing using our latest technology. The printing options we offer include digital printing, sublimation printing, DTG printing, screen printing, and heat pressing.