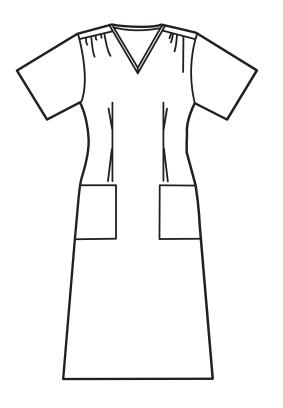

#### Women's Step-In Scrub Dress

65% Polyester / 35% Cotton

- Set-in sleeves
- Two lower pockets
- Scissor holder in right pocket
- Back opening with snap closure
- Drawstring back belt
- Classic Fit