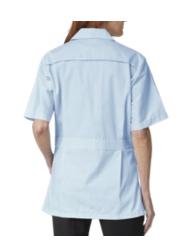

#### **Women's Mock-Wrap Tunics**

65% Polyester / 35% Cotton

- Set-in sleeves
- Side vents
- Two lower pockets
- Inset pocket in left pocket
- Scissor holder in right pocket Back darts
- Modern Fit

Sizes: XS-XL, (2XL-4XL extra charge)

Black 6980

Ciel Blue 6981

Fir Green 6986

Navy (Shown) 6982

Pacific Blue 6985

Pewter 6983

Royal (Shown) 6984

Close-Up of Navy 6982