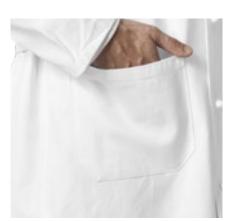

#### **LAB COATS**

Length based on size medium
Button front
Left chest pocket
Two lower oversized outside
pockets Side slits for pocket access

100% Sanforized Cotton Heavyweight Twill

#### **CONSULTATION LAB COAT**

Length based on size medium
Button front
Two chest pockets, within left pocket is a separate double pencil pocket
Two lower oversized double outside pockets; outer pockets large enough to accommodate a tablet
Two oversized lower inside pockets
Side slits for pocket access