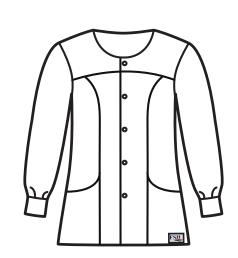

# **SNAP FRONT LAB COAT**

#### **SNAP FRONT LAB COAT**

- Length based on size mediumLeft chest pocket
- Two lower outside pockets
- White Polyester knit cuffs
- Convertible collar
- Side slits for pocket access

80% Polyester / 20% Cotton Poplin

Sizes: 2XS-XL (2XL, 3XL extra charge)