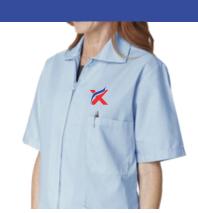

#### **Women's Mock-Wrap Tunics**

65% Polyester / 35% Cotton

- Set-in sleeves
- Side vents
- Two lower pockets
- Inset pocket in left pocket
- Scissor holder in right pocket Back darts
- Modern Fit

Sizes: XS-XL, (2XL-4XL extra charge)

Black 6980

Ciel Blue 6981

Fir Green 6986

Navy (Shown) 6982

Pacific Blue 6985

Pewter 6983

Royal (Shown) 6984

Close-Up of Navy 6982