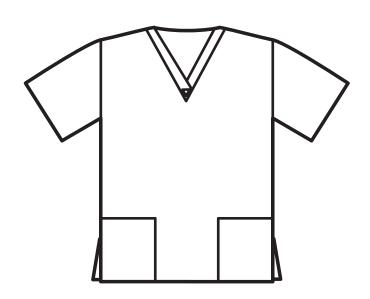

#### **Unisex V-Neck 3-Pocket Scrub Shirts**

- Set-in sleeves Scissor holder in
- Side ventslower right pocket
- Reinforced, bartacked V-neck• Unisex Fit
- Left breast pocket, two lower pockets

Regular and Long Sizes (extra charge for