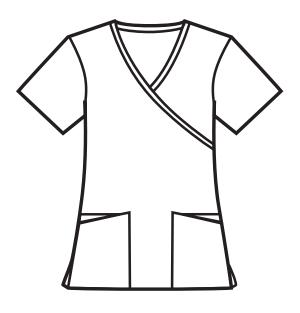

#### **Women's Mock Crossover Tunics**

65% Polyester / 35% Cotton

- Set-in sleeves
- Side vents
- Two lower pockets with pencil

divider and inset pockets

Modern Fit

Sizes: XS-XL, (2XL-4XL extra charge)

Black 7138