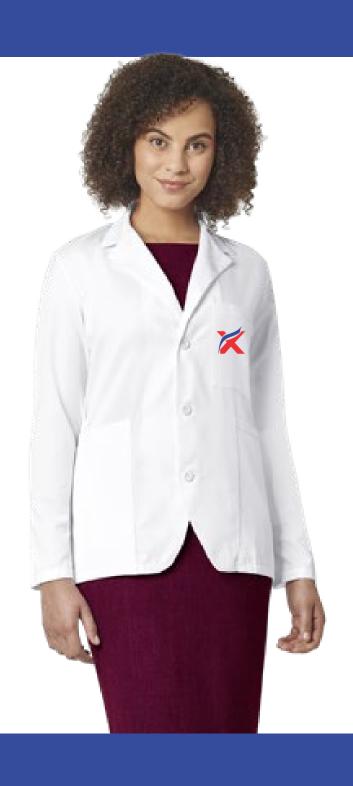

# **CONSULTATION LAB JACKET**

#### **CONSULTATION LAB JACKET**

Length based on size medium
Button front
Oversized left chest pocket with pencil division
Four lower outside pockets: two outer oversized; large enough to accommodate a tablet
Two oversized lower inside pockets; large enough to accommodate a tablet

65% Polyester / 35% Cotton Fine Line Twill

Sizes: 2XS-XL

(2XL, 3XL extra charge)