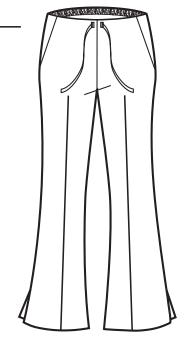

# Women's Drawstring Flare Pants

#### **Women's Drawstring Flare Pants**

- Coordinating easy glide webbed drawcord
- Elastic waist back
- Two side inset pockets
- Right back pocket
   Regular Sizes: XS-XL, Petite Sizes: XS-XL,