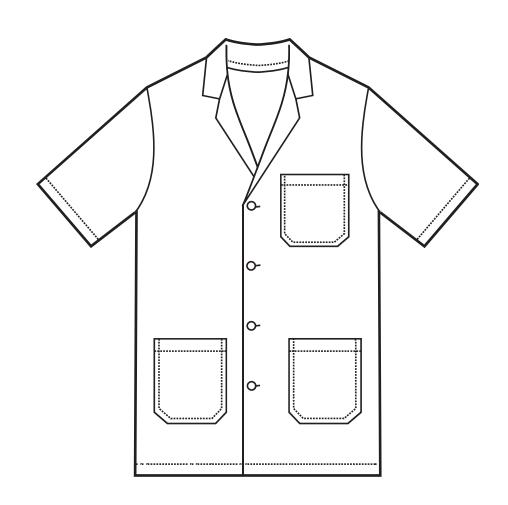

# SHORT SLEEVE LAB COAT

#### **SHORT SLEEVE LAB COAT**

Length based on size medium Button front Left chest pocket Two lower outside pockets

65% Polyester / 35% Cotton Poplin

Sizes: 2XS-XL

(2XL, 3XL extra charge)