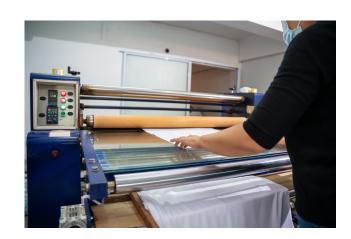

#### **FABRIC SELECTION**

The first step of the manufacturing process is the selection of fabric; we ensure to select the best fabric. To check the quality of the fabric, several Quality Assurance methods are performed.

#### **FABRIC CUTTING**

We do bulk fabric cutting with our latest automated and manual cutting machines. This procedure is done with very accuracy and care.