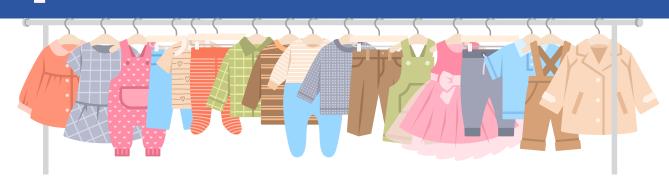

# Lets Explore Our Diverse Scrubs Collection

### **Table Of Contents**

No1: Medical Scrubs

No2: Unisex Scrub Shirts

No3: Unisex warm-ups

No4: Women's Scrub Pants

No5: Women's Crossover Tunics

No6: Women's Scrub Dress

No7: Set-in Sleeve Scrub Shirts

No8: Consultation Lab Coat

No9: Knot Button Lab Coats

No10: Short Sleeve Lab Coat

No11: Consultation Lab Jacket

**No12:** Unisex Zip-Front Lab Jacket

Looking for high-quality and customizable scrubs for your brand or business? Look no further than our comprehensive scrubs manufacturing catalog!

# **Medical Scrubs**