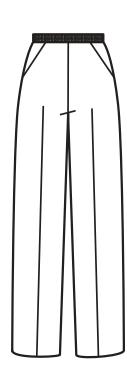

# Women's Fashion Slacks

#### **Women's Fashion Slacks**

65% Polyester / 35% Cotton

- Multi-stitched elastic waistband Two side slant inset pockets
- Classic Fit

Regular Sizes: XS-XL, Petite Sizes: XS-XL, Tall Sizes: XS-XL,