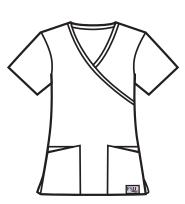

#### **Women's Mock-Wrap Tunics**

65% Polyester / 35% Cotton

- Set-in sleeves
- Side vents
- Two lower pockets
- Inset pocket in left pocket
- Scissor holder in right pocket Back darts
- Modern Fit

Sizes: XS-XL, (2XL-4XL extra charge)