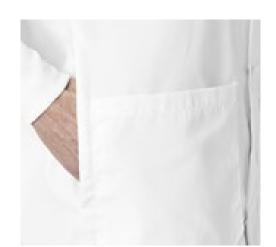

#### **LAB COATS**

Length based on size medium
Button front
Left chest pocket
Two lower oversized outside
pockets Side slits for pocket access

100% Sanforized Cotton Heavyweight Twill

#### **CONSULTATION LAB COAT**

Length based on size medium
Button front
Two chest pockets, within left pocket is a separate double pencil pocket
Two lower oversized double outside pockets; outer pockets large enough to accommodate a tablet
Two oversized lower inside pockets
Side slits for pocket access