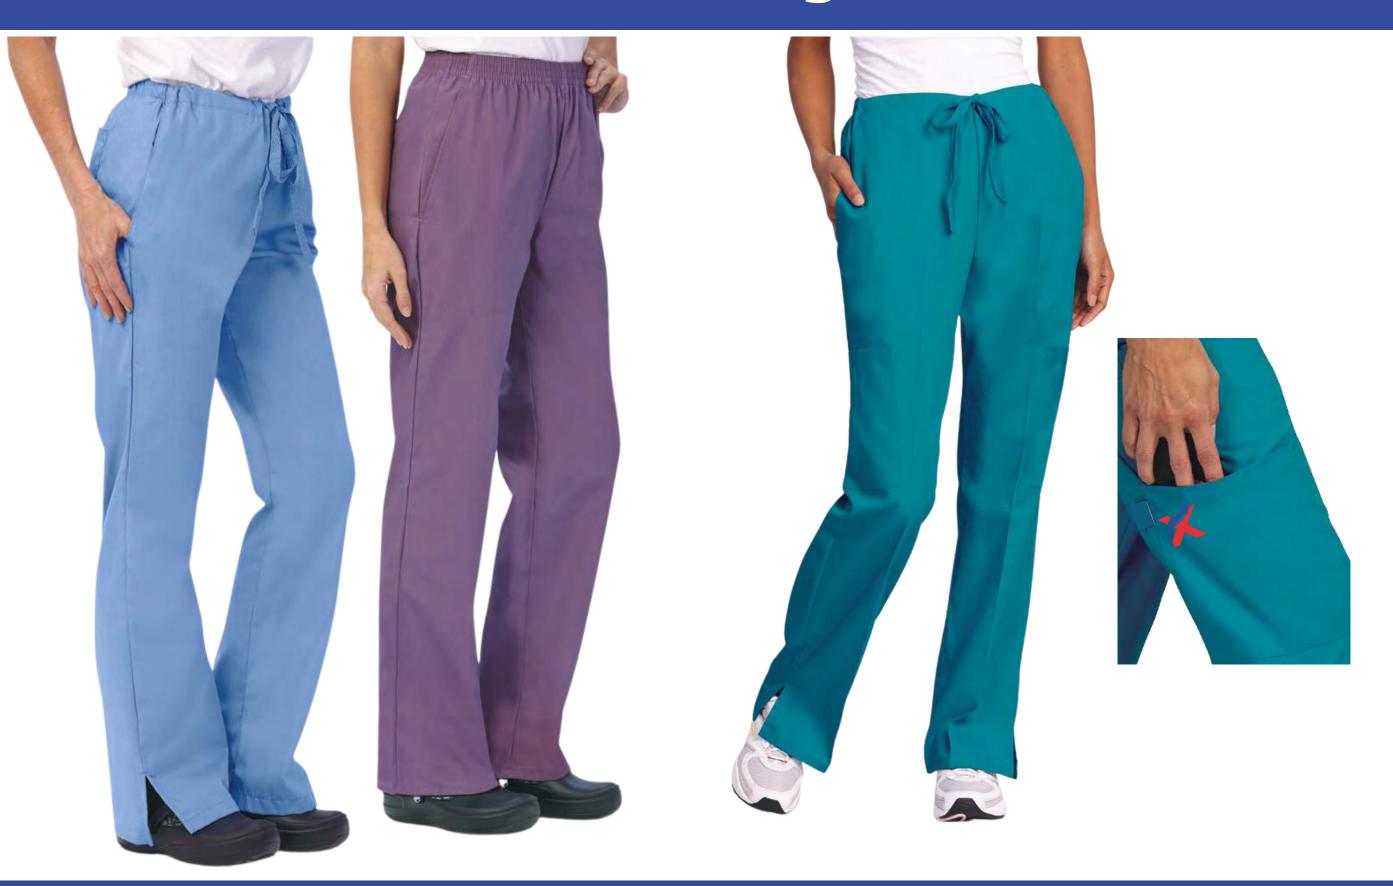

# Women's Flare Cargo Pants

#### **Women's Flare Cargo Pants**

65% Polyester / 35% Cotton

- Coordinated self-fabric drawcord
- Elastic waist back
- Two side inset pockets
- Right back pocket
  Cargo pocket with inner pocket on right and left legs
  Modern Fit

Black Ciel Blue Citrus Green Cocoa Fir Green Flamingo Moss Green Navy Pacific Blue Peacock Green Pewter Raisin (Shown) Royal Sandstone True Red

Regular, Petite and Tall (for Tall): XS-XL,

# Women's Drawstring Flare Pants

#### **Women's Drawstring Flare Pants**

- Coordinating easy glide webbed drawcord
- Elastic waist back
- Two side inset pockets
- Right back pocket
   Regular Sizes: XS-XL, Petite Sizes: XS-XL,