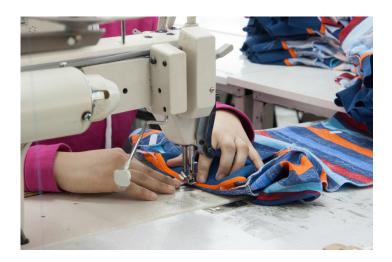

# CUT AND SEW SCRUBS MANUFACTURING

From pattern making to sewing the final product, we handle all the processes with great care and precision. That's why all our products are made with perfection.

#### **SCRUBS SEWING**

After cutting, the fabric is neatly sewn by hand according to the customer's requirements. A professional team of tailors is there for this purpose.

6