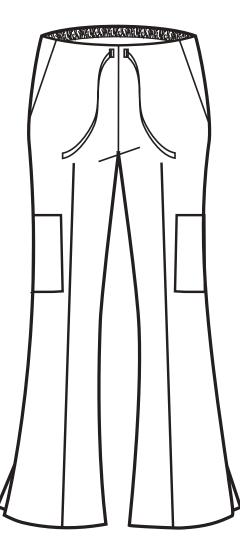

# Women's Flare Cargo Pants

#### **Women's Flare Cargo Pants**

65% Polyester / 35% Cotton

- Coordinated self-fabric drawcord
- Elastic waist back
- Two side inset pockets
- Right back pocket
  Cargo pocket with inner pocket on right and left legs
  Modern Fit

Black Ciel Blue Citrus Green Cocoa Fir Green Flamingo Moss Green Navy Pacific Blue Peacock Green Pewter Raisin (Shown) Royal Sandstone True Red

Regular, Petite and Tall (for Tall): XS-XL,