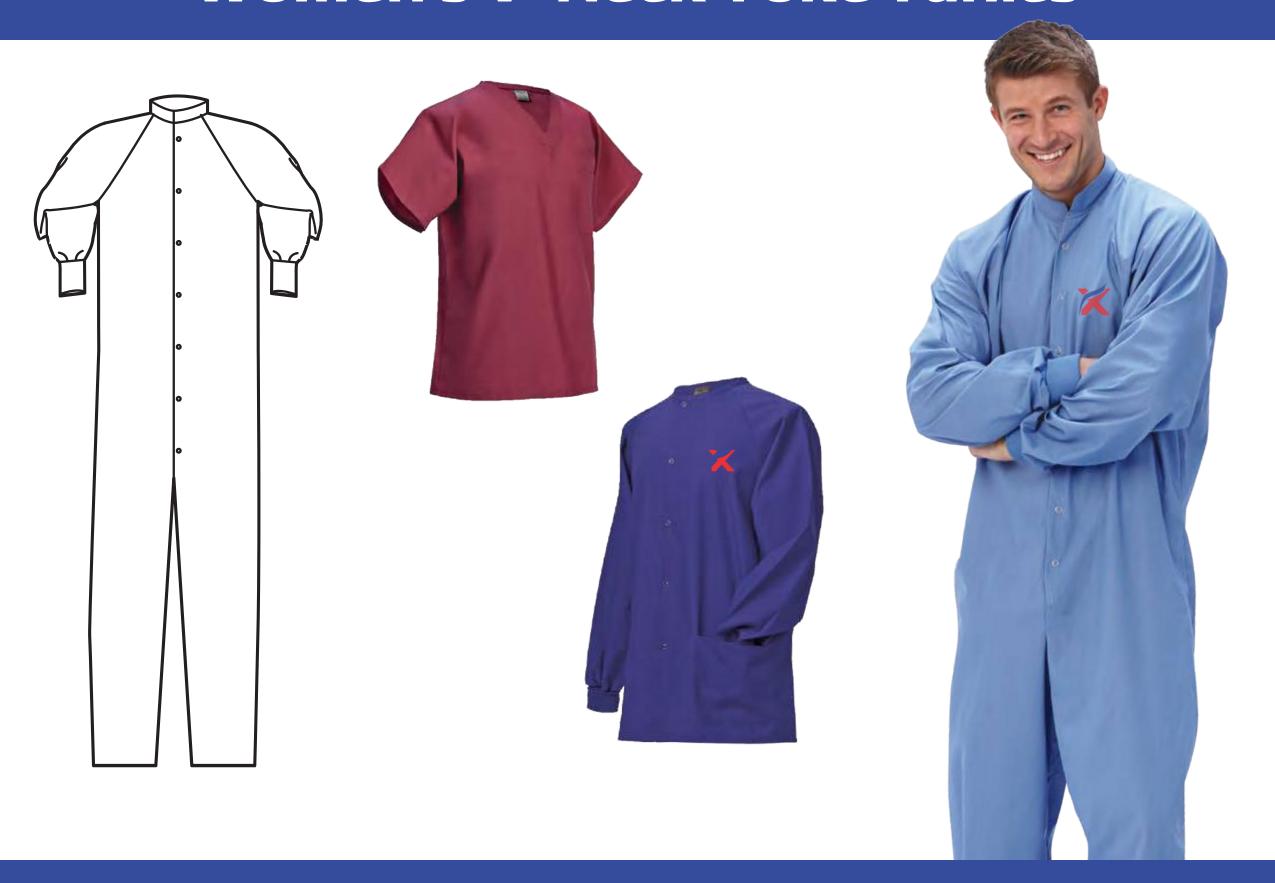

#### **Unisex Coverall**

55% Cotton / 45% Polyester
• Full cut for easy
donning • Snap front
closure

- Adjustable snap ankle closures
- 100% Polyester knit cuffs
- Unisex Fit Sizes: L-XL, (2XL extra

charge) Ciel Blue (Shown) 582