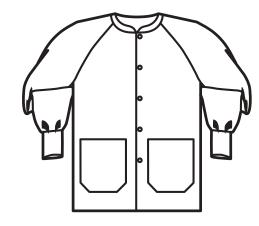

# **CONSULTATION LAB JACKET**

#### **CONSULTATION LAB JACKET**

Length based on size medium
Button front
Oversized left chest pocket with pencil division
Four lower outside pockets: two outer oversized; large enough to accommodate a tablet
Two oversized lower inside pockets; large enough to accommodate a tablet

65% Polyester / 35% Cotton Fine Line Twill

Sizes: 2XS-XL

(2XL, 3XL extra charge)