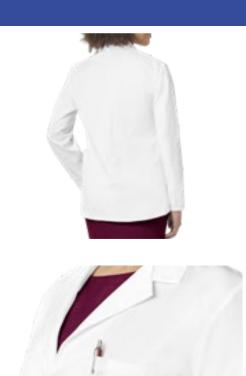

# **CONSULTATION LAB JACKET**

#### **CONSULTATION LAB JACKET**

Length based on size medium
Button front
Oversized left chest pocket with pencil division
Four lower outside pockets: two outer oversized; large enough to accommodate a tablet
Two oversized lower inside pockets; large enough to accommodate a tablet

65% Polyester / 35% Cotton Fine Line Twill

Sizes: 2XS-XL

(2XL, 3XL extra charge)