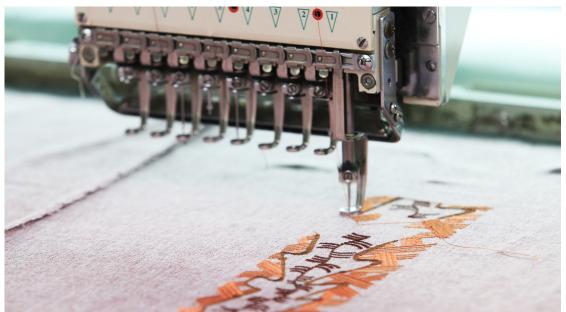

# CUSTOM SCRUBS EMBROIDERY

Our professional designers can help you craft any design you want for your custom medical scrubs. The number of these amazing and eye-catching embroidery designs is endless.

We are working tirelessly and striving to achieve new innovative methods, skills, and techniques that enable us to deliver maximum output and enhance production capacity. As we manufacture different types of medical scrub products so the production capacity varies on the type of clothing product.

#### **Stitching Machines**

Embossing pressing machines.

Hydraulic cutting machines

**Embroidery machines.** 

Automated cutting machines.

Different Sublimation machines.