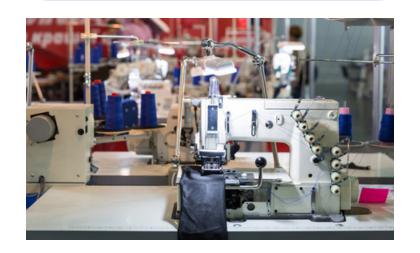

# We Have More Than 800 Jackets Manufacturing Machines Including:

#### **Stitching Machines**

Embossing pressing machines.

Hydraulic cutting machines

**Embroidery machines.** 

Automated cutting machines.

Different Sublimation machines.