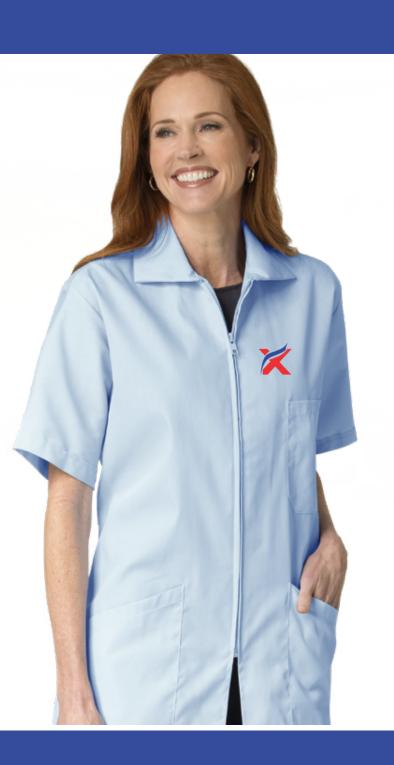

# UNISEX ZIP FRONT LAB SHIRTS

#### **UNISEX ZIP FRONT LAB SHIRTS**

Left chest pocket
Side vents
Back yoke
Stitched down back belt
Two lower angled pockets

65% Polyester / 35% Cotton Poplin

Sizes: S-XL

(2XL, 3XL extra charge)