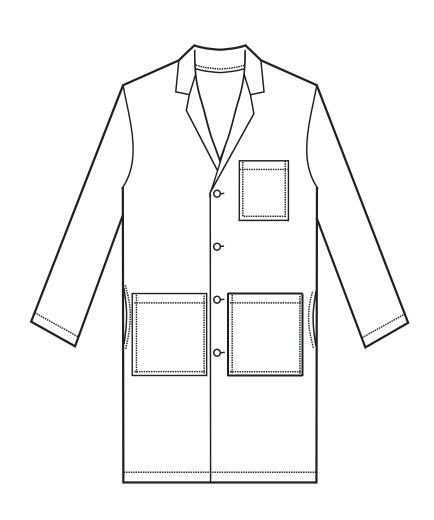

# **Lab Coats**

#### **LAB COATS**

Length based on size medium
Button front
Left chest pocket
Two lower oversized outside
pockets Side slits for pocket access

100% Sanforized Cotton Heavyweight Twill