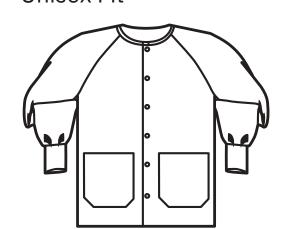

#### **LAB COATS**

Length based on size medium
Button front
Left chest pocket
Two lower oversized outside
pockets Side slits for pocket access

100% Sanforized Cotton Heavyweight Twill

#### **CONSULTATION LAB COAT**

Length based on size medium
Button front
Two chest pockets, within left pocket is a separate double pencil pocket
Two lower oversized double outside pockets; outer pockets large enough to accommodate a tablet
Two oversized lower inside pockets
Side slits for pocket access