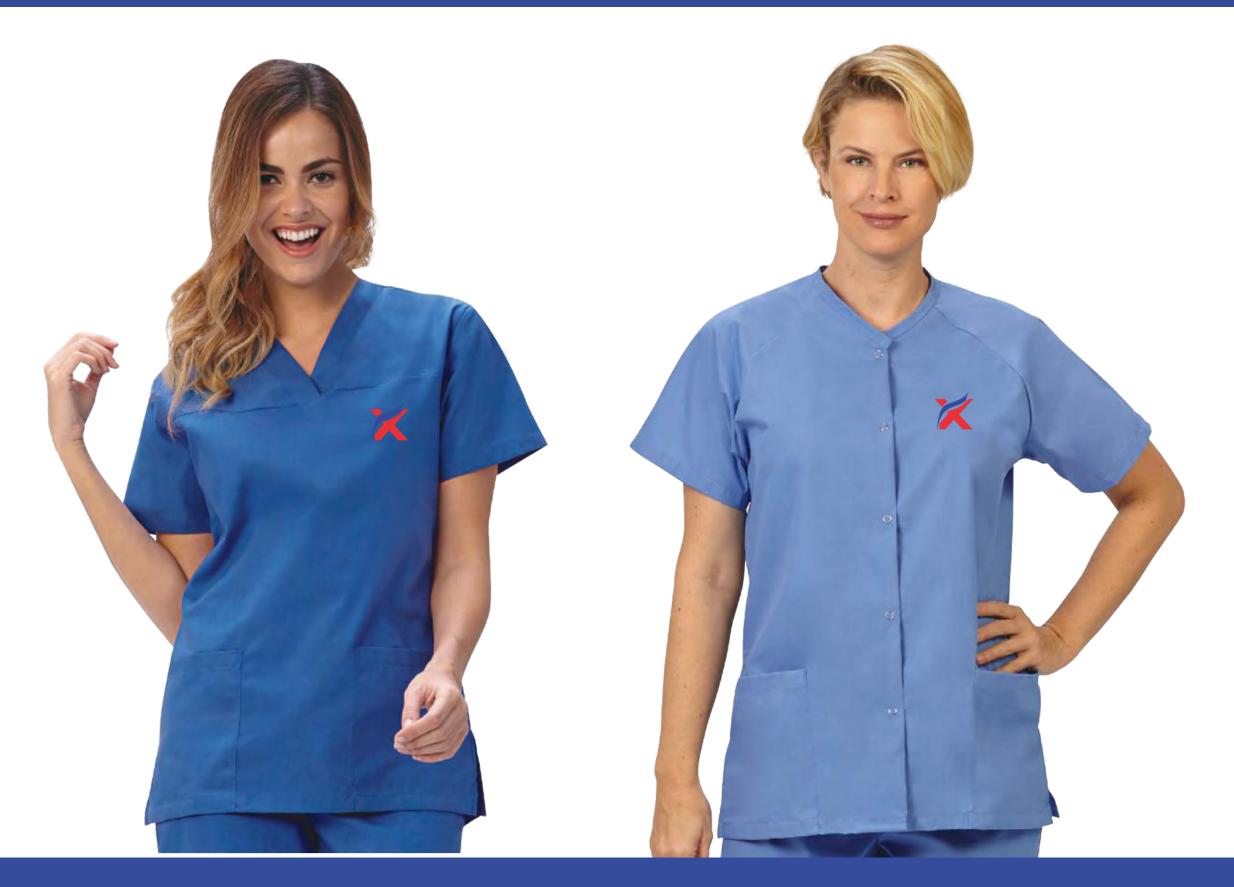

#### **Women's Mock-Wrap Tunics**

65% Polyester / 35% Cotton

- Set-in sleeves
- Side vents
- Two lower pockets
- Inset pocket in left pocket
- Scissor holder in right pocket Back darts
- Modern Fit

Sizes: XS-XL, (2XL-4XL extra charge)

#### **Women's V-Neck Tunics**

65% Polyester / 35% Cotton

- Set-in sleeves
- Side vents
- Reinforced, bartacked V-neck
- Two lower pockets
- Concealed pocket in left pocket
   Scissor holder in right pocket