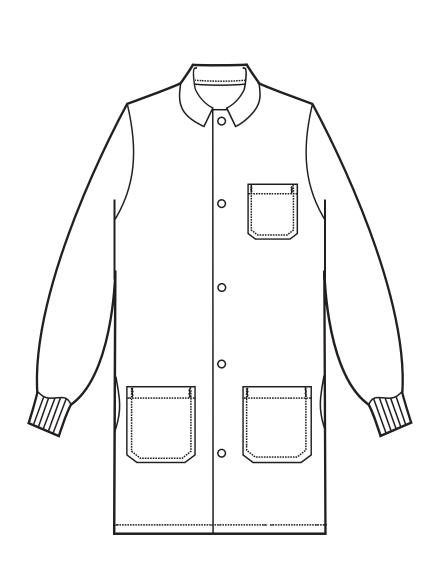

# KNOT BUTTON LAB COAT

#### **KNOT BUTTON LAB COAT**

Length based on size medium
Left chest pocket
Two lower outside pockets
Two piece attached back belt with two cloth knot buttons for adjustable closure

100% Sanforized Cotton Heavyweight Twill

Sizes: 2XS-XL (2XL, 3XL extra charge)