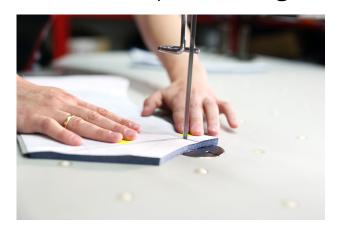

#### **FABRIC CUTTING**

We do bulk fabric cutting with our latest automated and manual cutting machines. This procedure is done with very accuracy and care.