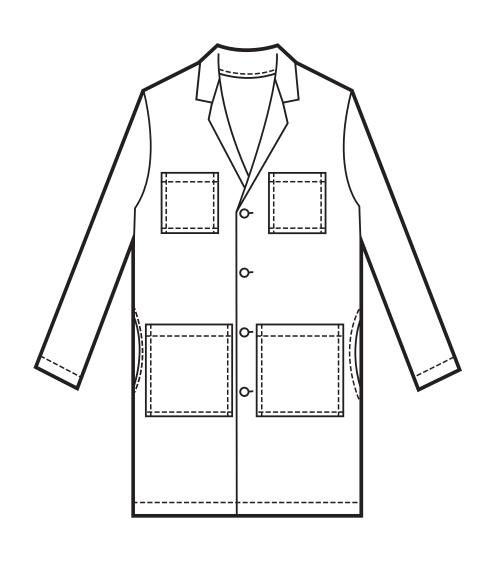

#### **CONSULTATION LAB JACKET**

Length based on size medium
Button front
Oversized left chest pocket with pencil division
Four lower outside pockets: two outer oversized; large enough to accommodate a tablet
Two oversized lower inside pockets; large enough to accommodate a tablet

65% Polyester / 35% Cotton Fine Line Twill

Sizes: 2XS-XL

(2XL, 3XL extra charge)