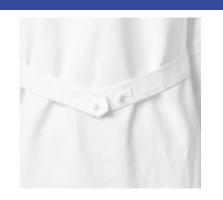

#### **KNOT BUTTON LAB COAT**

Length based on size medium
Left chest pocket
Two lower outside pockets
Two piece attached back belt with two cloth knot buttons for adjustable closure

100% Sanforized Cotton Heavyweight Twill