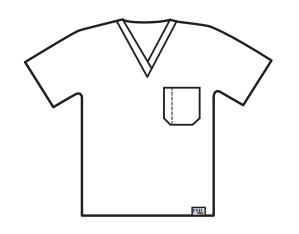

#### **Unisex Fashion Scrub Shirts**

- Extra long cap sleeves
- Left breast pocket with pencil stitch
- Reinforced, bartacked V-neck
- Unisex Fit

Sizes: XS-XL, (2XL-5XL extra charge)

Black 6855 Ciel Blue 6856 Citrus Green 6495 Navy 6857 Pacific Blue 6498 Peacock Green 6858 Pewter 6859 Royal 6860 Sandstone (Shown) 6496 True Red 6497