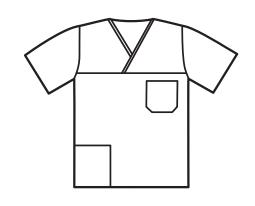

# **Medical Scrubs**

#### **Women's Mock-Wrap Tunics**

65% Polyester / 35% Cotton

- Set-in sleeves
- Side vents
- Two lower pockets
- Inset pocket in left pocket
- Scissor holder in right pocket Back darts
- Modern Fit

Sizes: XS-XL, (2XL-4XL extra charge)