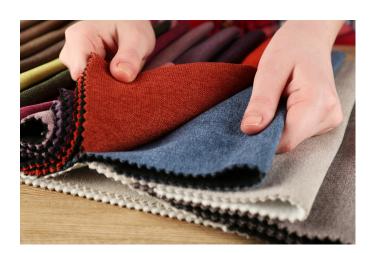

#### **FABRIC SELECTION**

The first step of the manufacturing process is the selection of fabric; we ensure to select the best fabric. To check the quality of the fabric, several Quality Assurance methods are performed.