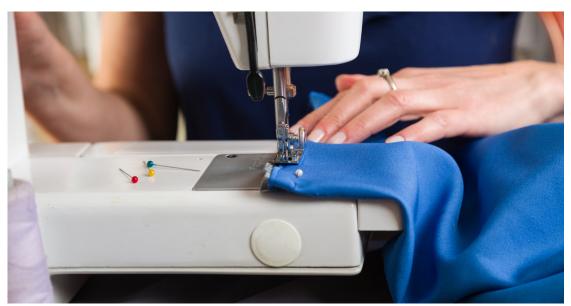

# CUT AND SEW SCRUBS MANUFACTURING

From pattern making to sewing the final product, we handle all the processes with great care and precision. That's why all our products are made with perfection.

#### **SCRUBS SEWING**

After cutting, the fabric is neatly sewn by hand according to the customer's requirements. A professional team of tailors is there for this purpose.

6