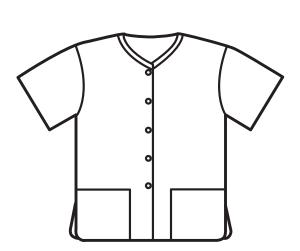

#### **Unisex V-Neck 3-Pocket Scrub Shirts**

- Set-in sleeves Scissor holder in
- Side ventslower right pocket
- Reinforced, bartacked V-neck• Unisex Fit
- Left breast pocket, two lower pockets

Regular and Long Sizes (extra charge for

Long): XS-XL, (2XL-5XL extra charge) Pacific Blue 6531

Black 6520Peacock Green 6523 Ciel Blue 6521Pewter 6524 Cocoa (Shown) 6526Raisin (Shown) 6527 Fir Green (Shown) 6532Royal 6525 Moss Green (Shown) 6529 Sandstone 6528 Navy 6522True Red 6530