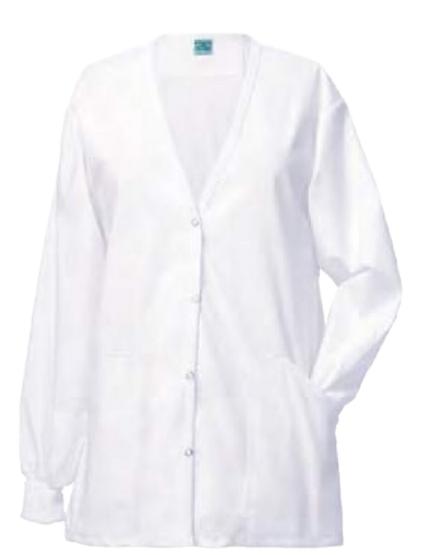

#### **LAB COATS**

Length based on size medium
Button front
Left chest pocket
Two lower oversized outside
pockets Side slits for pocket access

100% Sanforized Cotton Heavyweight Twill

#### **CONSULTATION LAB COAT**

Length based on size medium
Button front
Two chest pockets, within left pocket is a separate double pencil pocket
Two lower oversized double outside pockets; outer pockets large enough to accommodate a tablet
Two oversized lower inside pockets
Side slits for pocket access