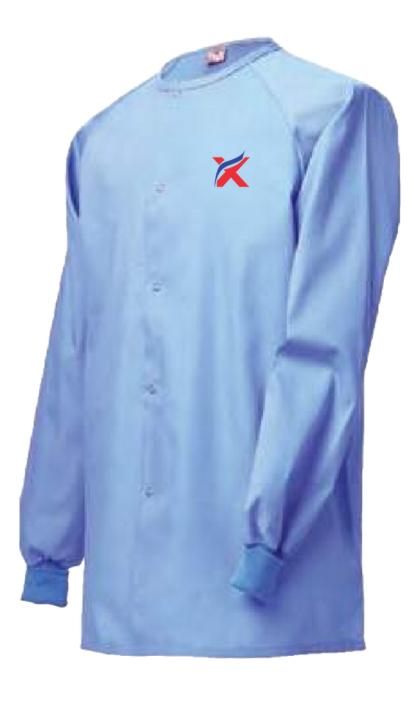

# UNISEX ZIP FRONT LAB SHIRTS

#### **UNISEX ZIP FRONT LAB SHIRTS**

Left chest pocket
Side vents
Back yoke
Stitched down back belt
Two lower angled pockets

65% Polyester / 35% Cotton Poplin

Sizes: S-XL

(2XL, 3XL extra charge)