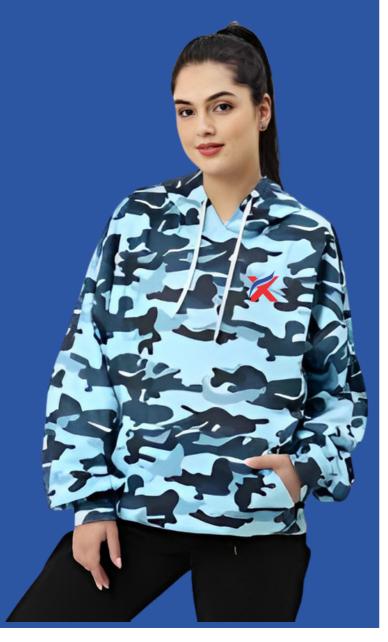

# **Camo Women Hoodies**

### **Key Features:**

• Twin needle stitching detail • Double fabric hood with contrast inner

### **Color Options**

Fire Red Arctic White

Purple Sun Yellow