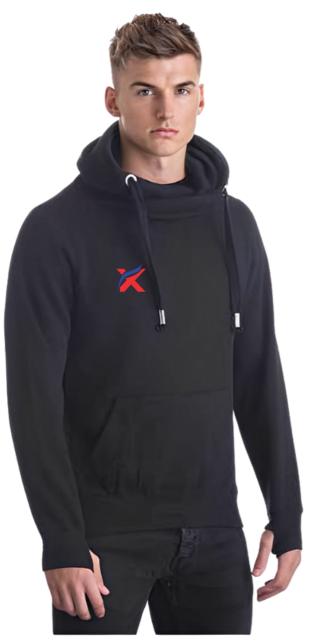

### Delight Your Customers with Our Comfortable and Stylish Mens Hoodies

### Outfit Your Business With Our Trendy Mens Hoodies And See The Difference In Sales

## **SupaSoft Mens Hoodies**

### **Key Features**

- Twin needle stitching detail
- 3 panel double fabric hood
- Soft feel peached cotton faced fabric

### **Color Options**

Black Black Slate Melange