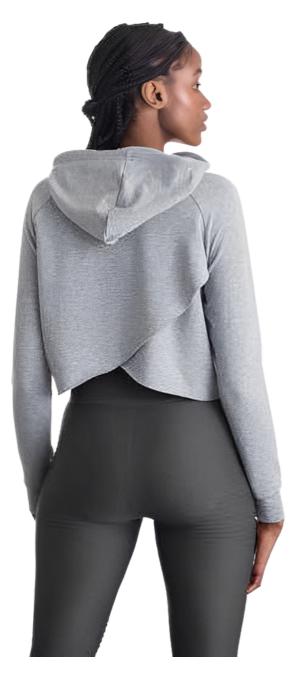

### Ladies Cross Back Hoodie

#### **Key Features:**

• Ultimate 4-way stretch for ease of movement • Unique cross back styling

- Attached two panel hood
- Cropped length
- Flattering dropped curved hem at front
- Simple tearout label, perfect for rebranding
- Wicking quick dry fabric
- Self fabric cuffs and hem
- Flat lock stitching
- UPF 40+ UV protection