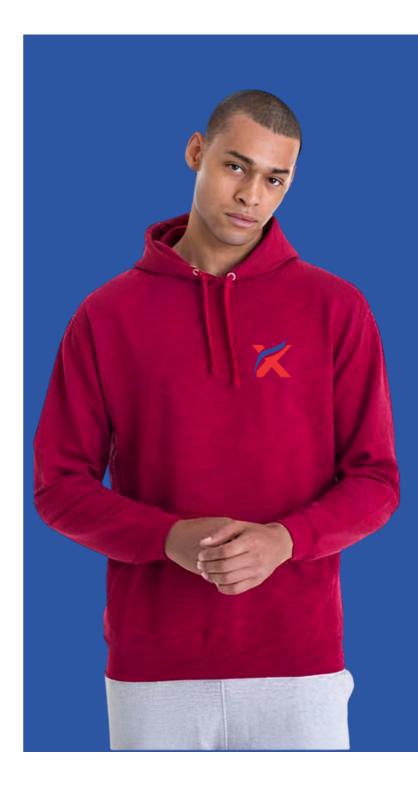

## **SupaSoft Mens Hoodies**

### **Key Features**

- Twin needle stitching detail
- 3 panel double fabric hood
- Soft feel peached cotton faced fabric

### **Color Options**

Black Black Slate Melange