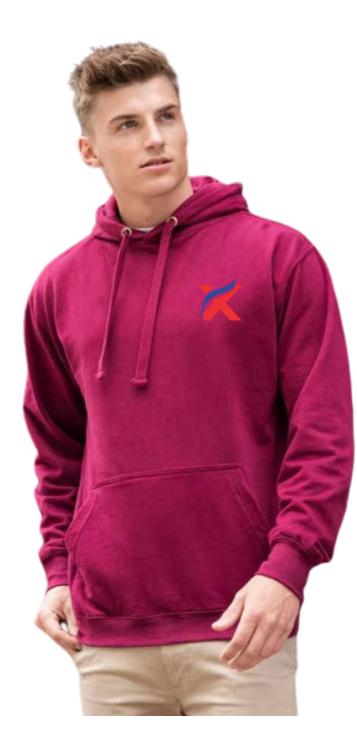

## **SupaSoft Mens Hoodies**

### **Key Features**

- Twin needle stitching detail
- 3 panel double fabric hood
- Soft feel peached cotton faced fabric

### **Color Options**

Black Black Slate Melange