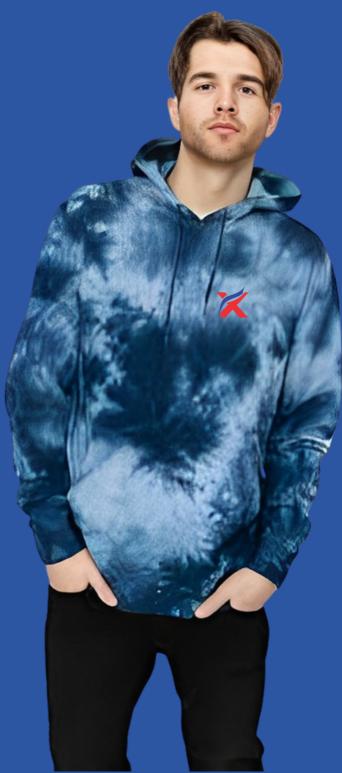

# **Tie-Dye Hoodie**

#### **Color Options**

- Stay warm and keep your performance high when temps are low.
- Design details include a hood with drawcord, secure zippered pockets and elastic trim at the cuffs and hem for a comfortable fit.
- A contrast heat transfer Swoosh design trademark is on the left chest.
- Made of 7-ounce,