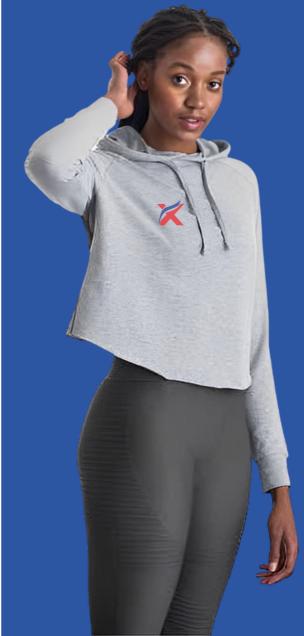

### Ladies Cross Back Hoodie

#### **Key Features:**

• Ultimate 4-way stretch for ease of movement • Unique cross back styling

- Attached two panel hood
- Cropped length
- Flattering dropped curved hem at front
- Simple tearout label, perfect for rebranding
- Wicking quick dry fabric
- Self fabric cuffs and hem
- Flat lock stitching
- UPF 40+ UV protection