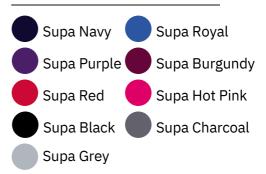

# Zip-up Mens Hoodie

### **Color Options**

Navy Navy Melange Grey Grey Melange

### **Key Features:**

- Dual weight blended polyester fabric Raglan sleeves
- Contrast melange sleeves
- Active fit
- Scooped hem at back
- Wicking quick dry fabric
- Attached adjustable hood
- Kangaroo pocket
- Full front zip
- Thumb-holes