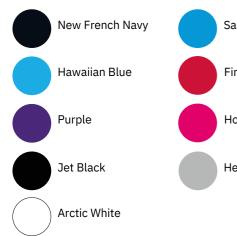

### **Color Options**

| New French Navy<br>PMS 5395C      | Oxford Navy PMS<br>533C       | Navy Smoke PMS<br>533C        | Ink Blue<br>PMS 19-4033 TCX   | Denim Blue PMS<br>534C       | Airforce Blue PMS<br>5405C       | Royal Blue PMS<br>661C          |
|-----------------------------------|-------------------------------|-------------------------------|-------------------------------|------------------------------|----------------------------------|---------------------------------|
|                                   |                               |                               |                               |                              |                                  |                                 |
| Sapphire Blue PM<br>300C          | STropical Blue<br>PMS 285C    | Dusty Blue<br>PMS 17-4021 TCX | Hawaiian Blue<br>PMS 2995C    | Turquoise Surf<br>PMS 311C   | Cornflower<br>Blue PMS 659C      | Sky Blue PMS<br>644C            |
|                                   |                               |                               |                               |                              |                                  |                                 |
| Deep Sea Blue<br>PMS 3035C        | Jade<br>PMS 329C              | Peppermint<br>PMS 3242C       | Forest Green<br>PMS 627C      | Bottle Green PMS<br>554C     | Olive Green PMS<br>448C          | Combat Green PMS<br>19-0509 TCX |
|                                   |                               |                               |                               |                              |                                  |                                 |
| Moss Green PMS<br>561C            | Kelly Green PMS<br>347C       | Spring Green PMS<br>339C      | Alien Green<br>PMS 15-0545TCX | Lime Green<br>PMS 15-0146TCX | Apple Green PMS<br>358C          | Hot Chocolate<br>PMS 440C       |
|                                   |                               |                               |                               |                              |                                  |                                 |
| Caramel Toffee PMS<br>18-1031 TCX | Mocha Brown PMS<br>7531CP     | Desert Sand PMS<br>7502C      | Nude<br>PMS 4665C             | Peach Perfect<br>PMS 489C    | Vanilla Milkshake<br>PMS 7499C   | Sherbet Lemor<br>PMS 120C       |
|                                   |                               |                               |                               |                              |                                  |                                 |
| Sun Yellow PMS<br>109C            | Gold<br>PMS 136C              | Mustard PMS<br>1245C          | Orange Crush<br>PMS 1505C     | Burnt Orange PMS<br>173C     | Sunset Orange<br>PMS 179C        | Red Hot Chilli<br>PMS 1945C     |
|                                   |                               |                               |                               |                              |                                  |                                 |
| Brick Red PMS<br>202C             | Fire Red PMS<br>200C          | Burgundy PMS<br>7421C         | Burgundy Smoke<br>PMS 7428C   | Plum<br>PMS 511C             | Dusty Purple<br>PMS 17-1610 TCX  | Wild Mulberry<br>PMS 7666C      |
|                                   |                               |                               |                               |                              |                                  |                                 |
| Purple<br>PMS 2617C               | Ultra Violet PMS<br>2685C     | Magenta Magic<br>PMS 258C     | Pinky Purple<br>PMS 674C      | Lavender PMS<br>2563C        | True Violet<br>PMS 271C          | Cranberry PMS<br>215C           |
|                                   |                               |                               |                               |                              |                                  |                                 |
| Hot Pink PMS<br>214C              | Lipstick Pink PMS<br>191C     | Candyfloss Pink<br>PMS 204C   | Dusty Pink PMS<br>500CP       | Baby Pink PMS<br>1895C       | Deep Black<br>PMS Black          | Jet Black PMS<br>Black          |
|                                   |                               |                               |                               |                              |                                  |                                 |
| Black Smoke<br>PMS 19-3902TCX     | Storm Grey<br>PMS Black<br>7C | Charcoal<br>PMS 18-5210TCX    | Steel Grey PMS<br>425C        | Moondust Grey<br>PMS 428CP   | Heather Grey<br>PMS Cool Gray 5C | Ash<br>PMS Cool Gray 2 U        |

X

Arctic PMS White

White