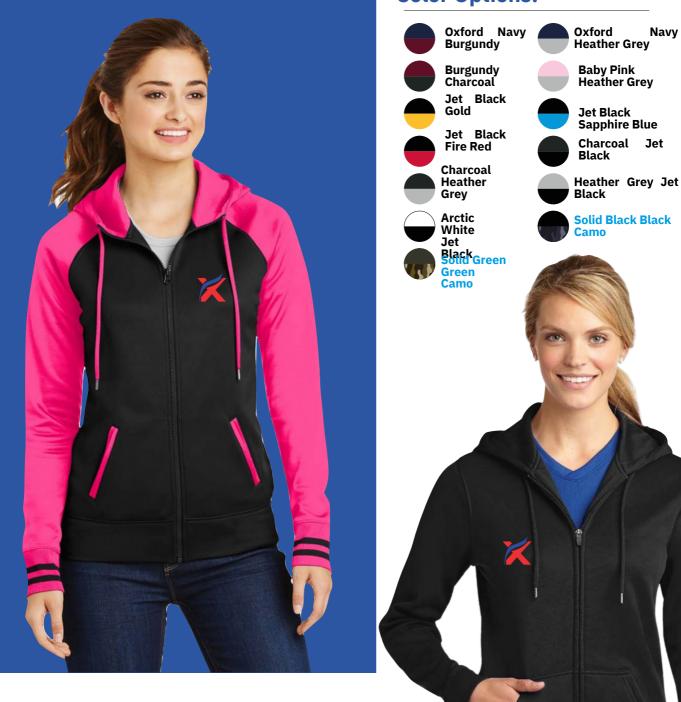

# Ladies Zip-Up hoodies

### **Color Options**

Heather Grey

- Girlie fit
- Covered main plastic zip
- Twin needle stitching detail •
- **Double fabric hood**

### **Women Zip-up Hoodies Hoodies**

#### **Color Options:**

Navy

Jet

### **Key Features**

Our best selling hoodie year after year is light, comfy, and super-soft on the inside. Ultra-soft, mid-weight cotton-blend fleece with brushed interior for extra warmth. Your choice in 44 colors.