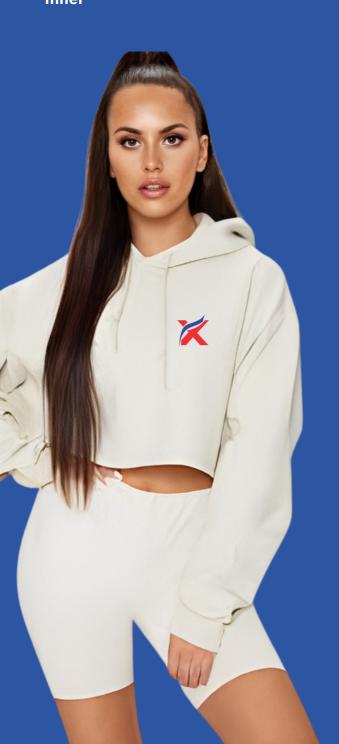

### **Cropped Hoodies**

#### **Key Features:**

Twin needle stitching detail
Double fabric hood with contrast inner

#### **Color Options**