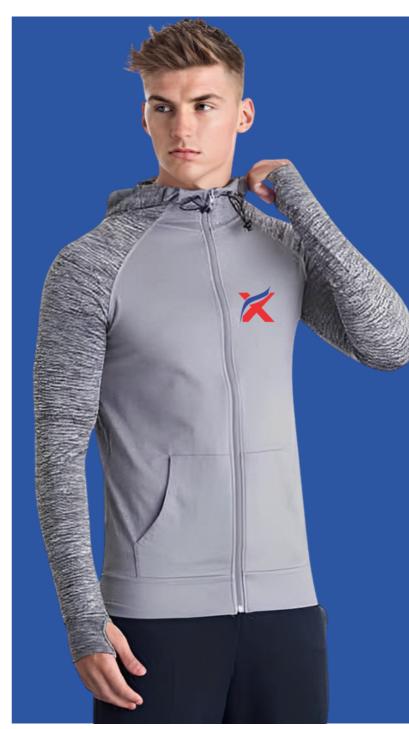

## **Baseball Mens Hoodies**

#### **Specification:**

- 80% ringspun cotton 20% polyester
- 280gsm
- Kids' sizes pg. 127

### **Key Features**

- Twin needle stitching detail
- Contrast raglan sleeves and drawcords Contrast double fabric hood

### **Color Options**