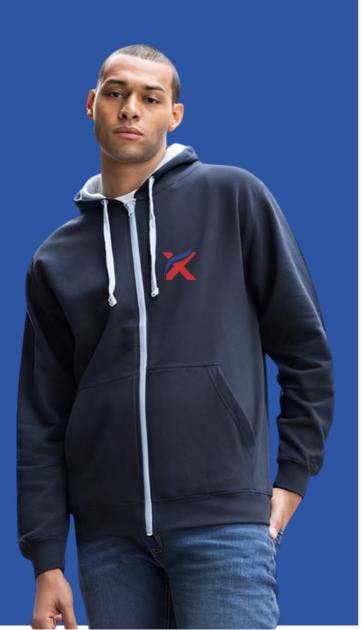

# Zip-up Mens Hoodie

### **Color Options**

Navy Navy Melange Grey Grey Melange

### **Key Features:**

- Dual weight blended polyester fabric Raglan sleeves
- Contrast melange sleeves
- Active fit
- Scooped hem at back
- Wicking quick dry fabric
- Attached adjustable hood
- Kangaroo pocket
- Full front zip
- Thumb-holes