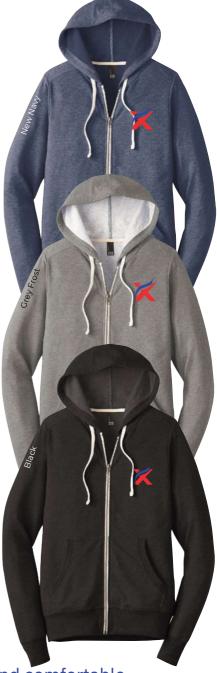

# Zip-up Mens Hoodie

### **Color Options**

Navy Navy Melange Grey Grey Melange

### **Key Features:**

- Dual weight blended polyester fabric Raglan sleeves
- Contrast melange sleeves
- Active fit
- Scooped hem at back
- Wicking quick dry fabric
- Attached adjustable hood
- Kangaroo pocket
- Full front zip
- Thumb-holes