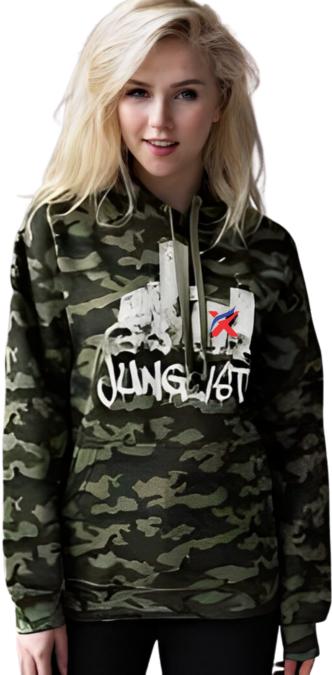

# **Camo Women Hoodies**

### **Key Features:**

• Twin needle stitching detail • Double fabric hood with contrast inner

### **Color Options**

Fire Red Arctic White

Purple Sun Yellow