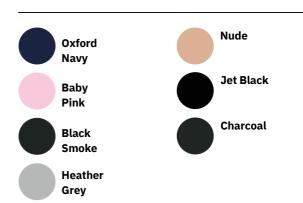

### **Color Options**

| New French Navy<br>PMS 5395C      | Oxford Navy PMS<br>533C       | Navy Smoke PMS<br>533C        | Ink Blue<br>PMS 19-4033 TCX   | Denim Blue PMS<br>534C       | Airforce Blue PMS<br>5405C       | Royal Blue PMS<br>661C          |
|-----------------------------------|-------------------------------|-------------------------------|-------------------------------|------------------------------|----------------------------------|---------------------------------|
|                                   |                               |                               |                               |                              |                                  |                                 |
| Sapphire Blue PM<br>300C          | STropical Blue<br>PMS 285C    | Dusty Blue<br>PMS 17-4021 TCX | Hawaiian Blue<br>PMS 2995C    | Turquoise Surf<br>PMS 311C   | Cornflower<br>Blue PMS 659C      | Sky Blue PMS<br>644C            |
|                                   |                               |                               |                               |                              |                                  |                                 |
| Deep Sea Blue<br>PMS 3035C        | Jade<br>PMS 329C              | Peppermint<br>PMS 3242C       | Forest Green<br>PMS 627C      | Bottle Green PMS<br>554C     | Olive Green PMS<br>448C          | Combat Green PMS<br>19-0509 TCX |
|                                   |                               |                               |                               |                              |                                  |                                 |
| Moss Green PMS<br>561C            | Kelly Green PMS<br>347C       | Spring Green PMS<br>339C      | Alien Green<br>PMS 15-0545TCX | Lime Green<br>PMS 15-0146TCX | Apple Green PMS<br>358C          | Hot Chocolate<br>PMS 440C       |
|                                   |                               |                               |                               |                              |                                  |                                 |
| Caramel Toffee PMS<br>18-1031 TCX | Mocha Brown PMS<br>7531CP     | Desert Sand PMS<br>7502C      | Nude<br>PMS 4665C             | Peach Perfect<br>PMS 489C    | Vanilla Milkshake<br>PMS 7499C   | Sherbet Lemor<br>PMS 120C       |
|                                   |                               |                               |                               |                              |                                  |                                 |
| Sun Yellow PMS<br>109C            | Gold<br>PMS 136C              | Mustard PMS<br>1245C          | Orange Crush<br>PMS 1505C     | Burnt Orange PMS<br>173C     | Sunset Orange<br>PMS 179C        | Red Hot Chilli<br>PMS 1945C     |
|                                   |                               |                               |                               |                              |                                  |                                 |
| Brick Red PMS<br>202C             | Fire Red PMS<br>200C          | Burgundy PMS<br>7421C         | Burgundy Smoke<br>PMS 7428C   | Plum<br>PMS 511C             | Dusty Purple<br>PMS 17-1610 TCX  | Wild Mulberry<br>PMS 7666C      |
|                                   |                               |                               |                               |                              |                                  |                                 |
| Purple<br>PMS 2617C               | Ultra Violet PMS<br>2685C     | Magenta Magic<br>PMS 258C     | Pinky Purple<br>PMS 674C      | Lavender PMS<br>2563C        | True Violet<br>PMS 271C          | Cranberry PMS<br>215C           |
|                                   |                               |                               |                               |                              |                                  |                                 |
| Hot Pink PMS<br>214C              | Lipstick Pink PMS<br>191C     | Candyfloss Pink<br>PMS 204C   | Dusty Pink PMS<br>500CP       | Baby Pink PMS<br>1895C       | Deep Black<br>PMS Black          | Jet Black PMS<br>Black          |
|                                   |                               |                               |                               |                              |                                  |                                 |
| Black Smoke<br>PMS 19-3902TCX     | Storm Grey<br>PMS Black<br>7C | Charcoal<br>PMS 18-5210TCX    | Steel Grey PMS<br>425C        | Moondust Grey<br>PMS 428CP   | Heather Grey<br>PMS Cool Gray 5C | Ash<br>PMS Cool Gray 2 U        |