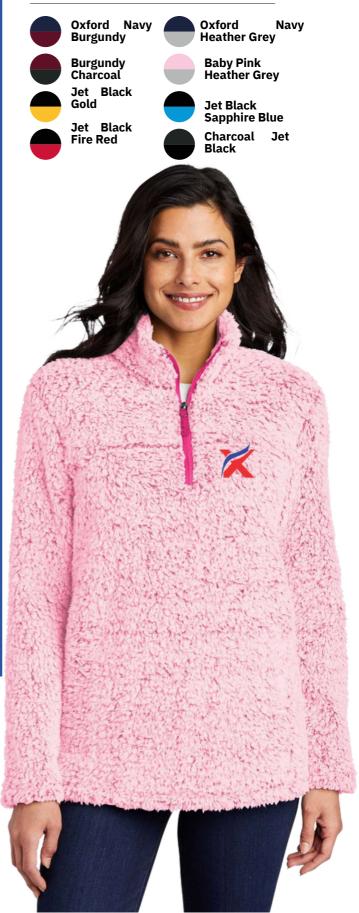

### **Key Features**

Our best selling hoodie year after year is light, comfy, and super-soft on the inside. Ultra-soft, mid-weight cotton-blend fleece with brushed interior for extra warmth. Your choice in 44 colors.

### **Fashionanle Fleece Hoodies Wholesale**

- Our best-selling hoodie year after year is light
- , comfy,
- super-soft on the inside.
- Ultra-soft, mid-weight cotton-blend fleece with brushed interior for extra warmth.
- Your choice in 44 colors.