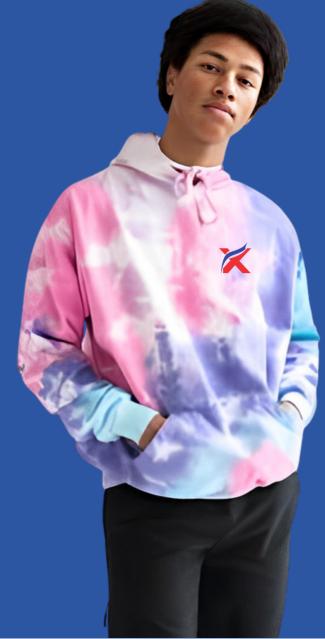

# **Unisex Tie Dye Hoodies**

#### **Color Options**

- Twin needle stitching detail Melange effect fabric
- Relaxed fit
- Double fabric hood