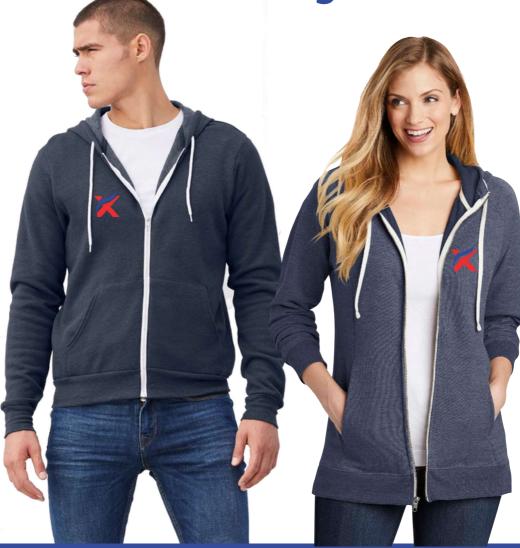

### **French Terry Hoodies**

### Stay Ahead of the Competition with French Terry Hoodies

### "French terry wholesale Hoodies; The Ultimate Winter Essential for Every Business."

- With perfect tri-blend softness, this hoodie is versatile and comfortable.
- 8.3-ounce, 61/31/8 ring spun cotton/poly/rayon,
- French terry,
- Unlined hood, Natural drawcord
- , back neck tape and zipper tape,
- YKK metal zipper, Front and back seaming, Elongated length, Front pockets ,