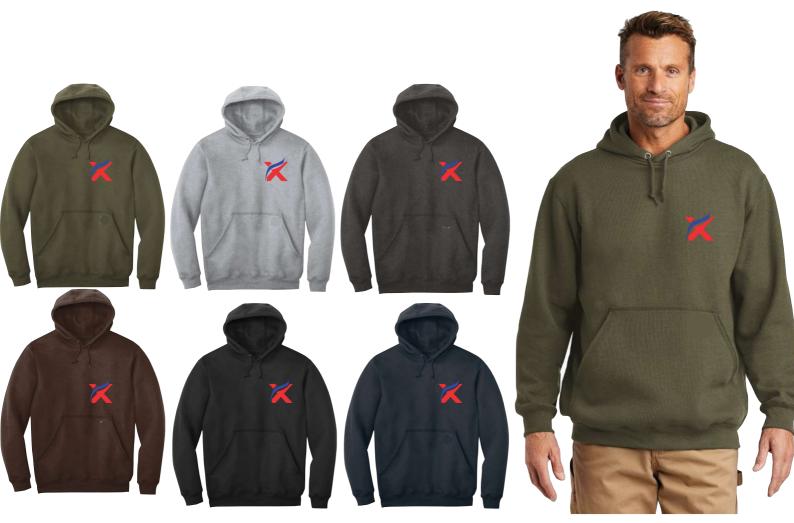

### We Have More Than 800 Hoodies Manufacturing Machines Including:

#### **Key Features**

- 72 great colours
- Twin needle stitching detail
- Double fabric made hoodies

#### **Speci** cation

- 80% ringspun cotton 20% polyester
- 70% ringspun cotton 30% polyester (Smoke colour s)
- 280gsm