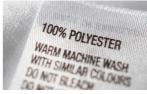

### **Polyester:**

A synthetic fabric that is moisturewicking, wrinkle-resistant, and durable. It dries quickly and is easy to care for, making it ideal for sports and outdoor activities.

Wool:

A natural fabric that is known for its warmth and moisture-wicking properties. It is durable and easy to care for, making it a great choice for winter wear.