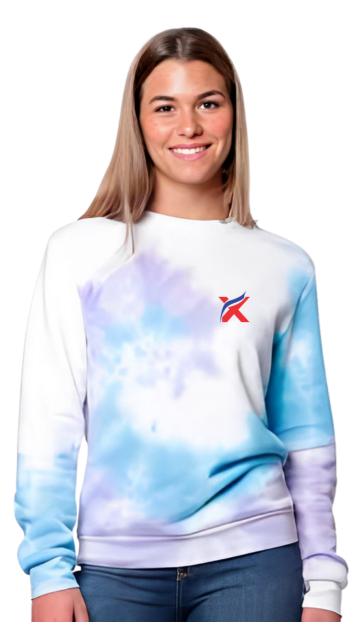

# **Unisex Tie Dye Hoodies**

#### **Color Options**

- Twin needle stitching detail Melange effect fabric
- Relaxed fit
- Double fabric hood