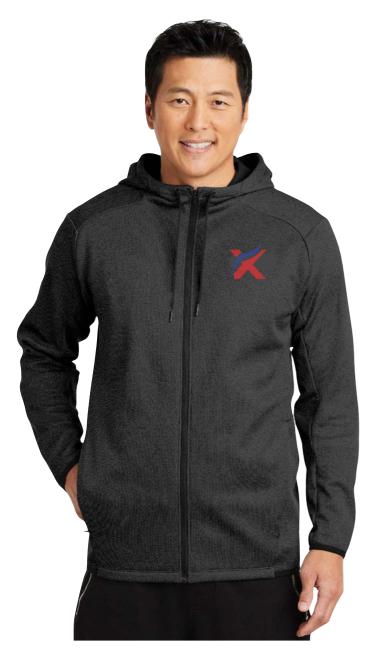

# Zip-up Mens Hoodie

### **Color Options**

Navy Navy Melange Grey Grey Melange

### **Key Features:**

- Dual weight blended polyester fabric Raglan sleeves
- Contrast melange sleeves
- Active fit
- Scooped hem at back
- Wicking quick dry fabric
- Attached adjustable hood
- Kangaroo pocket
- Full front zip
- Thumb-holes