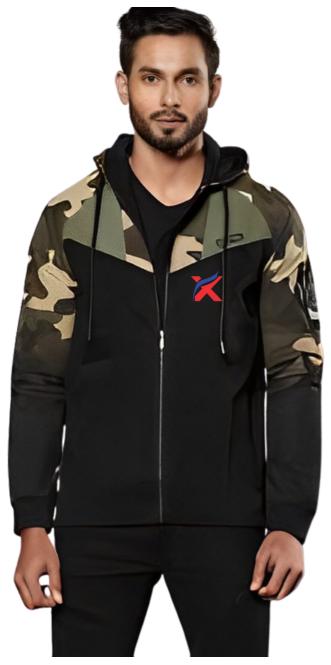

## **Camo Men Hoodies**

### **Color Options**

- Stay warm and keep your performance high when temps are low.
- Design details include a hood with drawcord, secure zippered pockets and elastic trim at the cuffs and hem for a comfortable fit.
- A contrast heat transfer Swoosh design trademark is on the left chest.
- Made of 7-ounce,