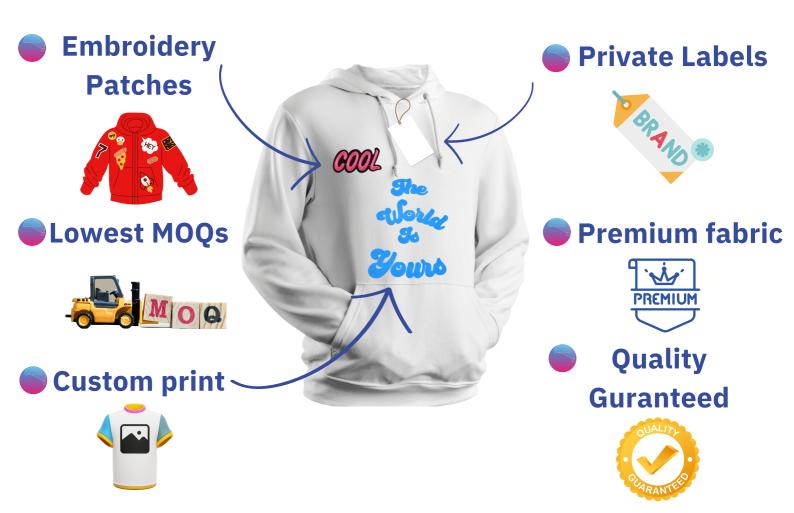

### **PRIVATE LABEL HOODIES MANUFACTURING**

We provide multiple services to our clients as we offer a variety of private-label hoodies in different fabrics and blends for your clothing line. With our diverse network, we help you broaden and prosper your manufacturing.

### **Features of Our Private Label hoodies**

We are working tirelessly and striving to achieve new innovative methods, skills, and techniques that enable us to deliver maximum output and enhance production capacity. As we manufacture different types of Hoodies product, so the production capacity varies on the type of clothing product.

### BESPOKE HOODIES MANUFACTURING

We offer the widest collection of apparel manufacturing options at competitive prices without compromising on quality.

We provide different types of clothing printing using our latest technology. The printing options we offer include digital printing, sublimation printing, DTG printing, screen printing, and heat pressing.

#### CUT AND SEW HOODIES MANUFACTURING

From pattern making to sewing the final product, we handle all the processes with great care and precision. That's why all our products are made with perfection.

Our professional designers can help you craft any design you want for your custom clothing line. The number of these amazing and eye-catching embroidery designs is endless.

#### CUSTOMIZATION

We have a team of professional designers. Their job is to customize the product of your choice, which includes printing, embroidery, and embossing, depending on the customer's required changes.