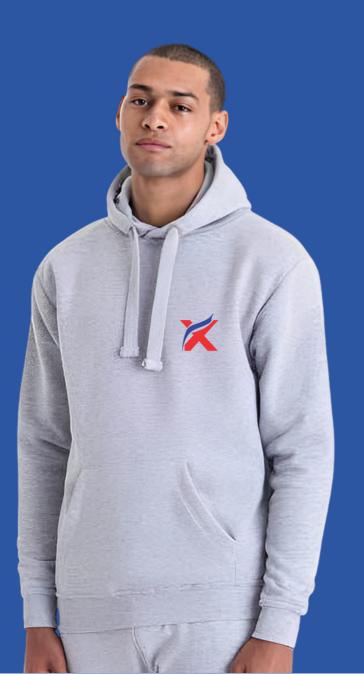

## **SupaSoft Mens Hoodies**

### **Key Features**

- Twin needle stitching detail
- 3 panel double fabric hood
- Soft feel peached cotton faced fabric

### **Color Options**

Black Black Slate Melange