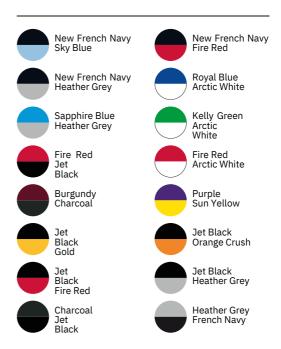

### **Color Options**

| New French Navy<br>PMS 5395C      | Oxford Navy PMS<br>533C       | Navy Smoke PMS<br>533C        | Ink Blue<br>PMS 19-4033 TCX   | Denim Blue PMS<br>534C       | Airforce Blue PMS<br>5405C       | Royal Blue PMS<br>661C          |
|-----------------------------------|-------------------------------|-------------------------------|-------------------------------|------------------------------|----------------------------------|---------------------------------|
|                                   |                               |                               |                               |                              |                                  |                                 |
| Sapphire Blue PM<br>300C          | STropical Blue<br>PMS 285C    | Dusty Blue<br>PMS 17-4021 TCX | Hawaiian Blue<br>PMS 2995C    | Turquoise Surf<br>PMS 311C   | Cornflower<br>Blue PMS 659C      | Sky Blue PMS<br>644C            |
|                                   |                               |                               |                               |                              |                                  |                                 |
| Deep Sea Blue<br>PMS 3035C        | Jade<br>PMS 329C              | Peppermint<br>PMS 3242C       | Forest Green<br>PMS 627C      | Bottle Green PMS<br>554C     | Olive Green PMS<br>448C          | Combat Green PMS<br>19-0509 TCX |
|                                   |                               |                               |                               |                              |                                  |                                 |
| Moss Green PMS<br>561C            | Kelly Green PMS<br>347C       | Spring Green PMS<br>339C      | Alien Green<br>PMS 15-0545TCX | Lime Green<br>PMS 15-0146TCX | Apple Green PMS<br>358C          | Hot Chocolate<br>PMS 440C       |
|                                   |                               |                               |                               |                              |                                  |                                 |
| Caramel Toffee PMS<br>18-1031 TCX | Mocha Brown PMS<br>7531CP     | Desert Sand PMS<br>7502C      | Nude<br>PMS 4665C             | Peach Perfect<br>PMS 489C    | Vanilla Milkshake<br>PMS 7499C   | Sherbet Lemor<br>PMS 120C       |
|                                   |                               |                               |                               |                              |                                  |                                 |
| Sun Yellow PMS<br>109C            | Gold<br>PMS 136C              | Mustard PMS<br>1245C          | Orange Crush<br>PMS 1505C     | Burnt Orange PMS<br>173C     | Sunset Orange<br>PMS 179C        | Red Hot Chilli<br>PMS 1945C     |
|                                   |                               |                               |                               |                              |                                  |                                 |
| Brick Red PMS<br>202C             | Fire Red PMS<br>200C          | Burgundy PMS<br>7421C         | Burgundy Smoke<br>PMS 7428C   | Plum<br>PMS 511C             | Dusty Purple<br>PMS 17-1610 TCX  | Wild Mulberry<br>PMS 7666C      |
|                                   |                               |                               |                               |                              |                                  |                                 |
| Purple<br>PMS 2617C               | Ultra Violet PMS<br>2685C     | Magenta Magic<br>PMS 258C     | Pinky Purple<br>PMS 674C      | Lavender PMS<br>2563C        | True Violet<br>PMS 271C          | Cranberry PMS<br>215C           |
|                                   |                               |                               |                               |                              |                                  |                                 |
| Hot Pink PMS<br>214C              | Lipstick Pink PMS<br>191C     | Candyfloss Pink<br>PMS 204C   | Dusty Pink PMS<br>500CP       | Baby Pink PMS<br>1895C       | Deep Black<br>PMS Black          | Jet Black PMS<br>Black          |
|                                   |                               |                               |                               |                              |                                  |                                 |
| Black Smoke<br>PMS 19-3902TCX     | Storm Grey<br>PMS Black<br>7C | Charcoal<br>PMS 18-5210TCX    | Steel Grey PMS<br>425C        | Moondust Grey<br>PMS 428CP   | Heather Grey<br>PMS Cool Gray 5C | Ash<br>PMS Cool Gray 2 U        |

X

Arctic PMS White

White