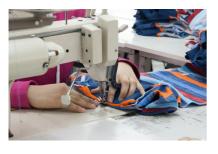

#### **HOODIES SEWING**

After cutting, the fabric is neatly sewn by hand according to the customer's requirements. A professional team of tailors is there for this purpose.