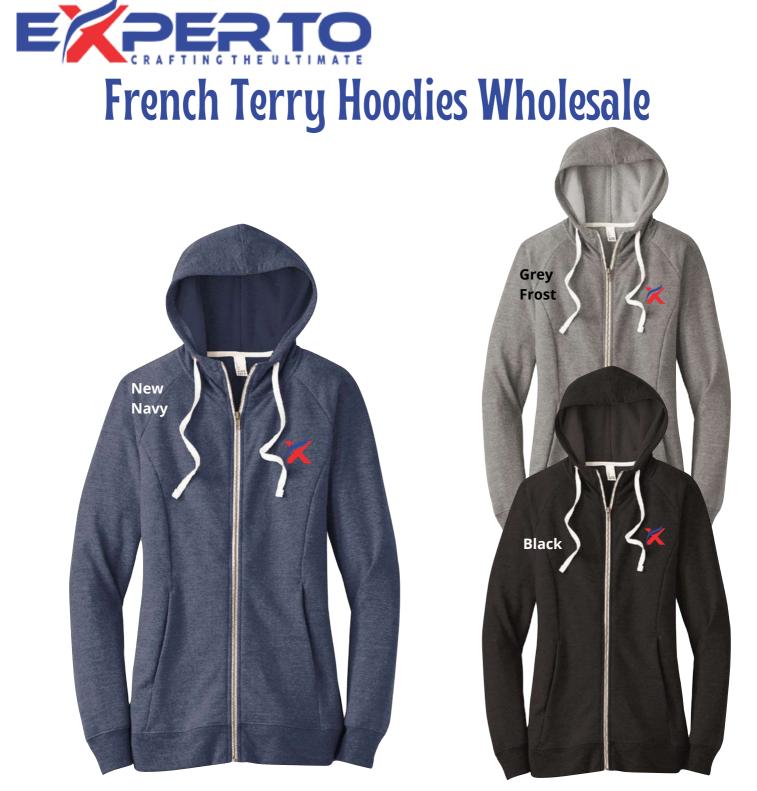

### **French Terry Hoodies**

### Stay Ahead of the Competition with French Terry Hoodies

### "French terry wholesale Hoodies; The Ultimate Winter Essential for Every Business."

- With perfect tri-blend softness, this hoodie is versatile and comfortable.
- 8.3-ounce, 61/31/8 ring spun cotton/poly/rayon,
- French terry,
- Unlined hood, Natural drawcord
- , back neck tape and zipper tape,
- YKK metal zipper, Front and back seaming, Elongated length, Front pockets ,

## French Terry Hoodies Wholesale

Ĭn

#### **Key Features:**

- With perfect tri-blend softness, this hoodie is versatile and comfortable.
- 8.3-ounce, 61/31/8 ring spun cotton/poly/rayon,
- French terry, Unlined hood
- Natural drawcords, back neck tape, and zipper tape,

**Reach Us:** 

- YKK metal zipper,
- Front and back seaming, Elongated length, Front pockets ,