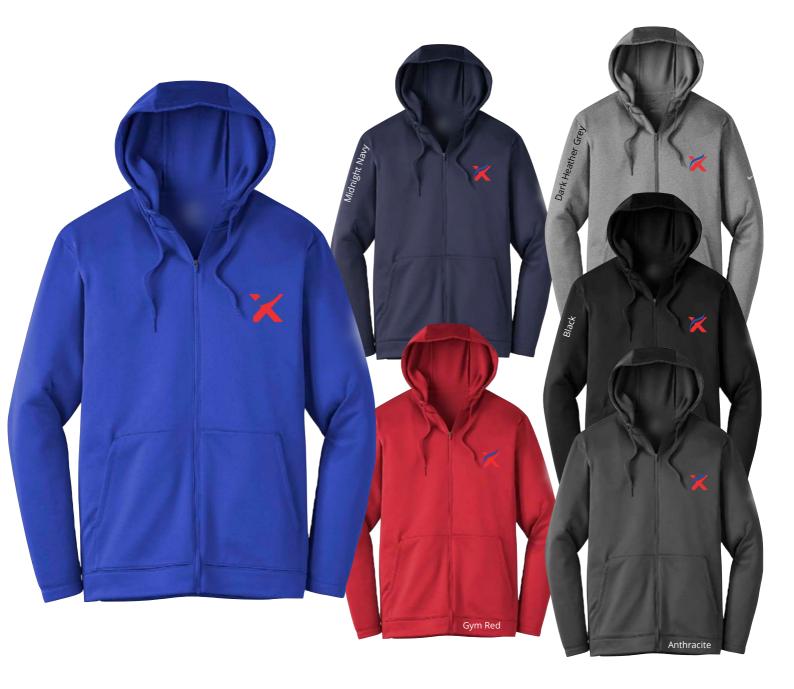

## **SupaSoft Mens Hoodies**

### **Key Features**

- Twin needle stitching detail
- 3 panel double fabric hood
- Soft feel peached cotton faced fabric

### **Color Options**

Black Black Slate Melange

# Zip-up Mens Hoodie

### **Color Options**

Navy Navy Melange Grey Grey Melange

### **Key Features:**

- Dual weight blended polyester fabric Raglan sleeves
- Contrast melange sleeves
- Active fit
- Scooped hem at back
- Wicking quick dry fabric
- Attached adjustable hood
- Kangaroo pocket
- Full front zip
- Thumb-holes