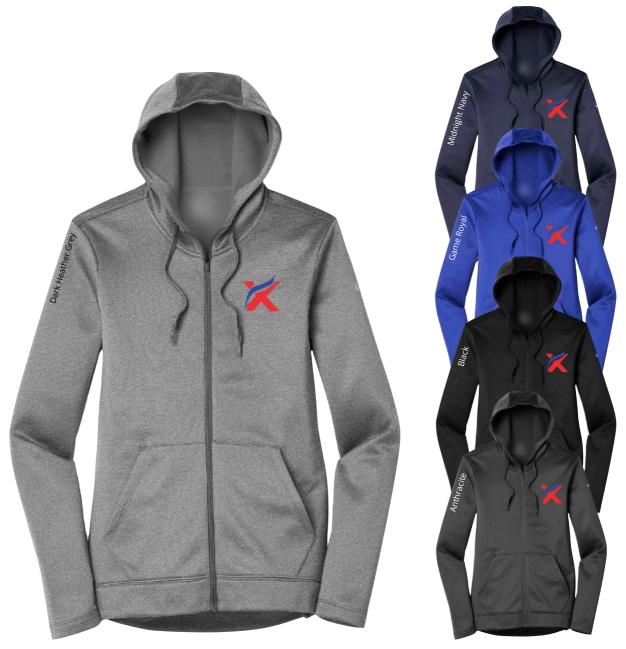

# Ladies Zip-Up hoodies

### **Color Options**

Heather Grey

- Girlie fit
- Covered main plastic zip
- Twin needle stitching detail •
- **Double fabric hood**

### **Women Zip-up Hoodies Hoodies**

#### **Color Options:**

Navy

Jet

### **Key Features**

Our best selling hoodie year after year is light, comfy, and super-soft on the inside. Ultra-soft, mid-weight cotton-blend fleece with brushed interior for extra warmth. Your choice in 44 colors.