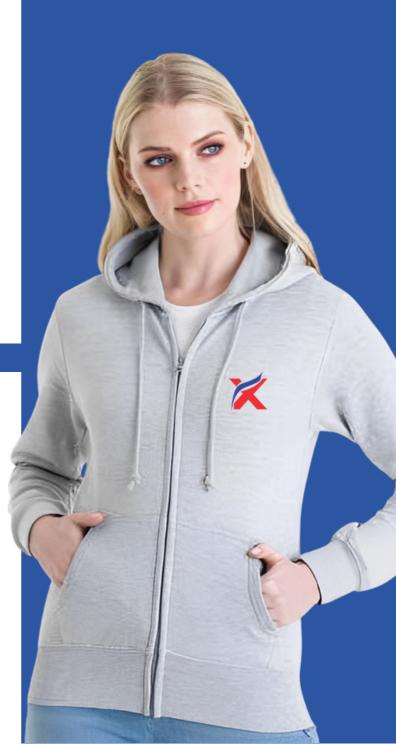

# Ladies Zip-Up hoodies

### **Color Options**

Heather Grey

- Girlie fit
- Covered main plastic zip
- Twin needle stitching detail •
- **Double fabric hood**