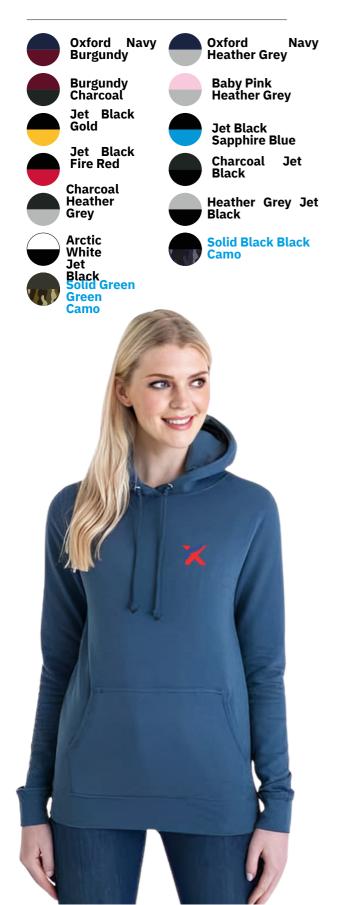

## **Women Pullover Hoodies**

#### **Features:**

**50% cotton/50% poly with up to 5% recycled poly from plastic bottles** 

ouble Dry technology wicks moisture, Two-ply hood with dyed-to-match drawcords, Covered lacket, 1x1 rib knit sleeve cuffs and hem, Front pouch pocket, Embroidered Champion "C" ogo at left cuff, Woven back neck label L \$65.99

•40 great colours
• Girlie fit
• Twin needle stitching

• Twin needle stitching detail • Double fabric hood