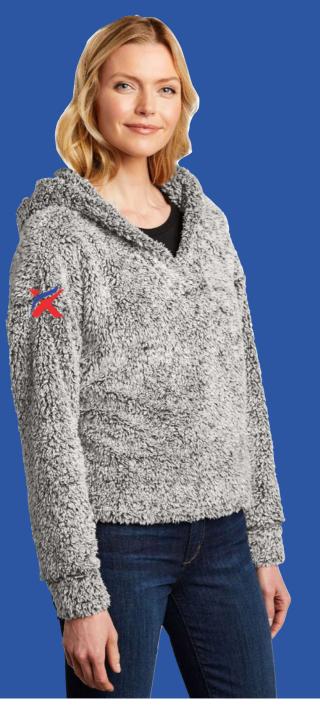

# Ladies Sherpa Cozy Fashion Fleece Hoodie

#### **Key Features:**

- Ultra-soft meets cozy warmth in this layerable sherpa fleece hoodie.
- Ideal for cooler days, it's comfortable, versatile and designed to fend off the chill in style.
- 6.8-ounce, 100% polyester sherpa fleece, Three-panel hood, Drop
- shoulder, Open cuffs and hem

#### **Color Options:**