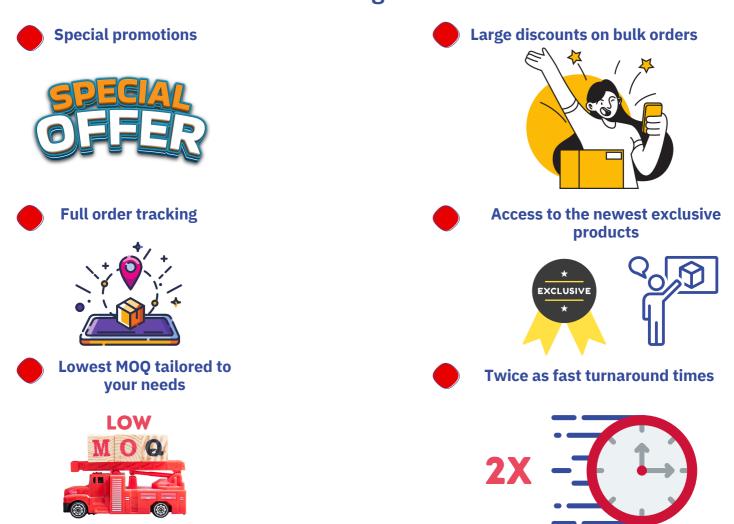

### What Benefits Experto Provides To Its Wholesale Customers?

At Experto, we are offering our customers a free wholesale account with access to special pricing, low minimum order quantities, and fast turnaround times. Plus, you'll get access to our newest products before anyone else. Don't miss out on this opportunity to get the best deals on high-quality clothing manufacturing and wholesale supplies. Sign up for our free wholesale account today and start experiencing all the benefits!

#### With Our<u>Free Wholesale account</u>, You Get all the following Amazing Offers: