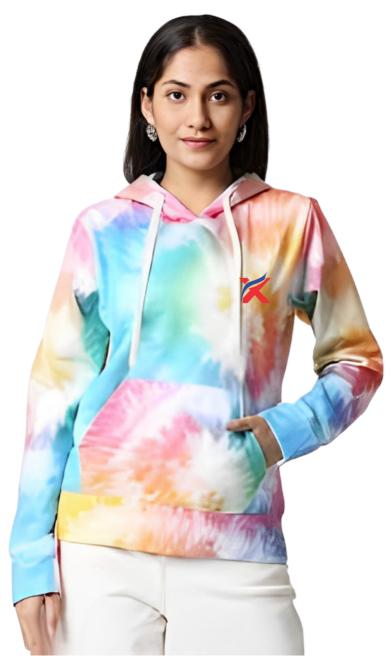

# **Tie-Dye Hoodie**

#### **Color Options**

- Stay warm and keep your performance high when temps are low.
- Design details include a hood with drawcord, secure zippered pockets and elastic trim at the cuffs and hem for a comfortable fit.
- A contrast heat transfer Swoosh design trademark is on the left chest.
- Made of 7-ounce,