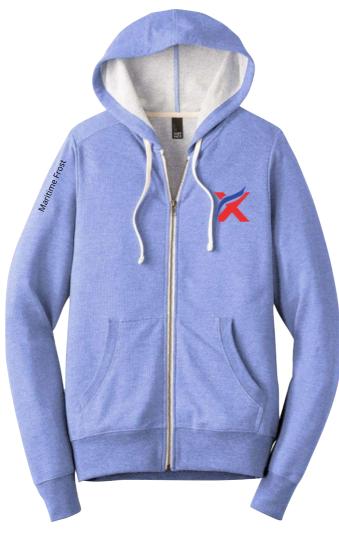

# Zip-up Mens Hoodie

### **Color Options**

Navy Navy Melange Grey Grey Melange

### **Key Features:**

- Dual weight blended polyester fabric Raglan sleeves
- Contrast melange sleeves
- Active fit
- Scooped hem at back
- Wicking quick dry fabric
- Attached adjustable hood
- Kangaroo pocket
- Full front zip
- Thumb-holes